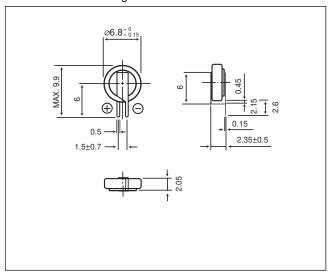

industry!



# Contact us

Tel: +86-755-8981 8866 Fax: +86-755-8427 6832

Email & Skype: info@chipsmall.com Web: www.chipsmall.com

Address: A1208, Overseas Decoration Building, #122 Zhenhua RD., Futian, Shenzhen, China







# Niobium-Lithium Rechargeable Batteries (NBL series): Individual Specifications

## **NBL621**

#### ■ Dimensions(mm)



### ■ Specification

| Nominal voltage (V)           | 2         |
|-------------------------------|-----------|
| Nominal capacity (mAh)        | 4         |
| Continuous standard load (mA) | 0.01      |
| Operating temperature (C)     | -20 ~ +60 |

tab configurations at the right for available tabs.

#### ■ Discharge characteristics



#### ■ Recovered capacity (According to charge voltage)



## NBL621/F9D

### ■ Available Tab Configuration



#### Notes:

- A) To ensure proper electrical contact, it is recommended that rechargeable coin cell batteries be used with tabs for PC Board mounting. Please consult Panasonic before planning a design that will use bare coin cells without tabs (e.g. using a holder).
- B) Please contact Panasonic for requests on custom tab configurations. Minimum order requirements may apply.