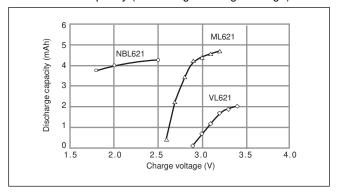

ice and solution. Let us make a better world for our industry!



# Contact us

Tel: +86-755-8981 8866 Fax: +86-755-8427 6832

Email & Skype: info@chipsmall.com Web: www.chipsmall.com

Address: A1208, Overseas Decoration Building, #122 Zhenhua RD., Futian, Shenzhen, China







# Niobium-Lithium Rechargeable Batteries (NBL series): Individual Specifications

## **NBL621**

#### ■ Dimensions(mm)



### ■ Specification

| Nominal voltage (V)           | 2         |
|-------------------------------|-----------|
| Nominal capacity (mAh)        | 4         |
| Continuous standard load (mA) | 0.01      |
| Operating temperature (C)     | -20 ~ +60 |

tab configurations at the right for available tabs.

#### ■ Discharge characteristics



#### ■ Recovered capacity (According to charge voltage)



## NBL621/F9D

### ■ Available Tab Configuration



#### Notes:

- A) To ensure proper electrical contact, it is recommended that rechargeable coin cell batteries be used with tabs for PC Board mounting. Please consult Panasonic before planning a design that will use bare coin cells without tabs (e.g. using a holder).
- B) Please contact Panasonic for requests on custom tab configurations. Minimum order requirements may apply.