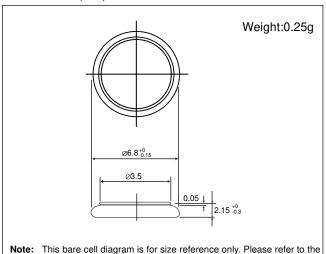

#### ■ Dimensions(mm)

### ■ Specification

| Nominal voltage (V)           | 2         |
|-------------------------------|-----------|
| Nominal capacity (mAh)        | 4         |
| Continuous standard load (mA) | 0.01      |
| Operating temperature (C)     | -20 ~ +60 |