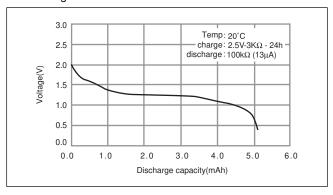

ionship with you and hope to provide you with the best service and solution. Let us make a better world for our industry!



# Contact us

Tel: +86-755-8981 8866 Fax: +86-755-8427 6832

Email & Skype: info@chipsmall.com Web: www.chipsmall.com

Address: A1208, Overseas Decoration Building, #122 Zhenhua RD., Futian, Shenzhen, China







# Niobium-Lithium Rechargeable Batteries (NBL series): Individual Specifications

## **NBL621**

#### ■ Dimensions(mm)



### ■ Specification

| Nominal voltage (V)           | 2         |
|-------------------------------|-----------|
| Nominal capacity (mAh)        | 4         |
| Continuous standard load (mA) | 0.01      |
| Operating temperature (C)     | -20 ~ +60 |

tab configurations at the right for available tabs.

#### ■ Discharge characteristics



#### ■ Recovered capacity (According to charge voltage)



## NBL621/F9D

### ■ Available Tab Configuration



#### Notes:

- A) To ensure proper electrical contact, it is recommended that rechargeable coin cell batteries be used with tabs for PC Board mounting. Please consult Panasonic before planning a design that will use bare coin cells without tabs (e.g. using a holder).
- B) Please contact Panasonic for requests on custom tab configurations. Minimum order requirements may apply.