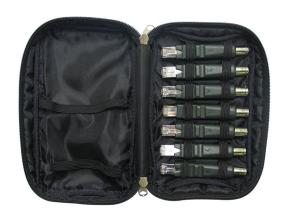

REMOTE UNIT KIT (NETcat PRO)

NETcat Pro 2 Accessory Kit w/carry case

Cat No: NC-510

UPC No: 783310236405

## **Description**

• Seven additional remote jack test and ID units, RJ45 and F (male)

• Carrying case to hold additional remote test ID units and content of NC-500 main kit