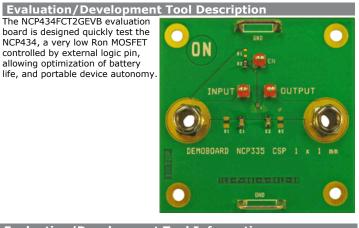

## NCP434FCT2GEVB: Controlled 2.0 A Load Switch, without Discharge Path Evaluation Board

ON

Evaluation/Development Tool Information

| Product        | Status   | Compliance | Short<br>Description                                                                    | Parts Used  | Action                                |
|----------------|----------|------------|-----------------------------------------------------------------------------------------|-------------|---------------------------------------|
| NCP434FCT2GEVB | Lifetime | Pb-free    | Controlled 2.0<br>A Load Switch,<br>without<br>Discharge<br>Path<br>Evaluation<br>Board | NCP434FCT2G | » Contact<br>Local<br>Sales<br>Office |