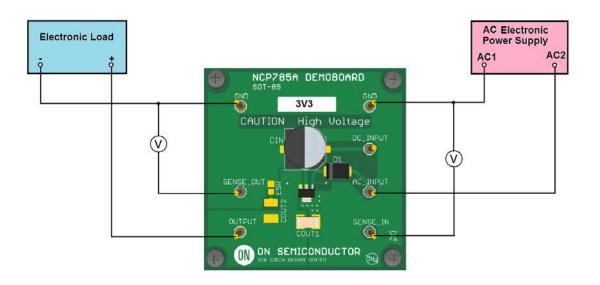

## **Test procedure:**

- 1. Connect the test setup as shown Figure above
- 2. Appy an input AC voltage **Vin = 85 Vac**
- 4. Appy Iout = 0mA load.
- 5. Check that Vout is **3.3 V** +/-5%.
- 6. Increase lout up to **10 mA**
- 7. Check that Vout is **3.3 V +/-5%**.
- 7. Increase Vin up to 235 Vac and decrease the load in accordance with SOA
- 8. Power down the Load
- 9. Power down the Input Voltage
- 10. End of test