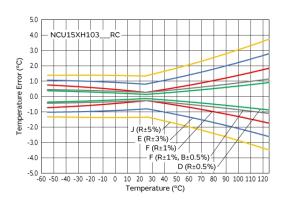

### Resistance-Temperature Characteristics

Max. Voltage, Max. Operating Voltage/Current **Reduction Curve** 

Temperature Error Characteristics

3 of 3