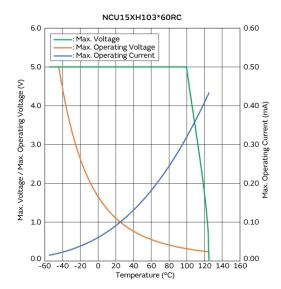

### Resistance-Temperature Characteristics

Max. Voltage, Max. Operating Voltage/Current **Reduction Curve** 

Temperature Error Characteristics

3 of 3