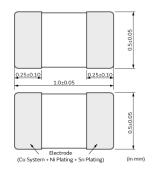

### Appearance & Shape

## **Specifications**

| Resistance (25°C)                         | 10kΩ           |
|-------------------------------------------|----------------|
| Resistance Value Tolerance (at 25°C)      | ±1%            |
| B-Constant (25/50°C)                      | 3380K          |
| B-Constant (25/50°C)<br>Tolerance         | ±1%            |
| B-Constant(25/80°C)<br>(Reference Value)  | 3428K          |
| B-Constant(25/85°C)<br>(Reference Value)  | 3434K          |
| B-Constant(25/100°C)<br>(Reference Value) | 3455K          |
| Max. Voltage                              | 5V             |
| Maximum Operating Current (25°C)          | 0.1mA          |
| Typical Dissipation Constant (25°C)       | 1mW/°C         |
| Operating Temperature<br>Range            | -55°C to 125°C |
| Size Code (in mm)                         | 1.0x0.5mm      |
| Size Code (in inch)                       | 0.4x0.2inch    |
| Shape                                     | SMD            |
| Mass                                      | 0.0012g        |
| MSL                                       | 1              |