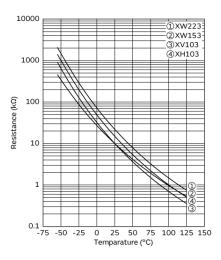

### Resistance-Temperature Characteristics

Max. Voltage, Max. Operating Voltage/Current **Reduction Curve** 

Temperature Error Characteristics

3 of 3