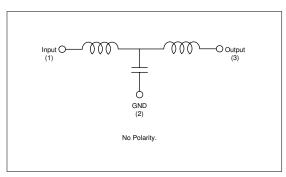

omotives areas.

We are looking forward to setting up business relationship with you and hope to provide you with the best service and solution. Let us make a better world for our industry!



## Contact us

Tel: +86-755-8981 8866 Fax: +86-755-8427 6832 Email & Skype: info@chipsmall.com Web: www.chipsmall.com Address: A1208, Overseas Decoration Building, #122 Zhenhua RD., Futian, Shenzhen, China



Noise Suppression Products/EMI Suppression Filters > Chip EMIFIL® LC Combined Type > Monolithic Type

Data Sheet

## Chip EMIFIL<sup>®</sup> LC Combined Type Monolithic Type NFL18ST Series (0603 Size)

• For your new designs, alternative parts should be used. These parts should be used only for existing design. Please consult with us for details.

## Dimension



(in mm)

## Equivalent Circuit



## ■ Rated Value (□: packaging code)

| Part Number    | Cut-off Frequency | Capacitance  | Inductance    | Rated Voltage | Rated Current | Insulation Resistance (min.) | Operating<br>Temperature Range | Number of Circuits |
|----------------|-------------------|--------------|---------------|---------------|---------------|------------------------------|--------------------------------|--------------------|
| NFL18ST107X1C3 | 100MHz            | 40pF+20%-20% | 175nH+20%-20% | 16Vdc         | 100mA         | 1000M ohm                    | -55°C to 125°C                 | 1                  |
| NFL18ST157X1C3 | 150MHz            | 32pF+20%-20% | 140nH+20%-20% | 16Vdc         | 100mA         | 1000M ohm                    | -55°C to 125°C                 | 1                  |

## ■ ①Cauti