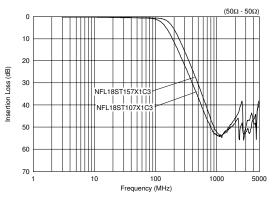

## ■ Insertion Loss Characteristics (Typical)

## ■ Rated Value (□: packaging code)

| Part Number    | Cut-off Frequency | Capacitance  | Inductance    | Rated Voltage | Rated Current | Insulation Resistance (min.) | Operating<br>Temperature Range | Number of Circuits |
|----------------|-------------------|--------------|---------------|---------------|---------------|------------------------------|--------------------------------|--------------------|
| NFL18ST107X1C3 | 100MHz            | 40pF+20%-20% | 175nH+20%-20% | 16Vdc         | 100mA         | 1000M ohm                    | -55°C to 125°C                 | 1                  |
| NFL18ST157X1C3 | 150MHz            | 32pF+20%-20% | 140nH+20%-20% | 16Vdc         | 100mA         | 1000M ohm                    | -55°C to 125°C                 | 1                  |