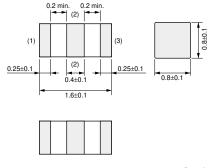

as commercial, industrial, and automotives areas.

We are looking forward to setting up business relationship with you and hope to provide you with the best service and solution. Let us make a better world for our industry!



## Contact us

Tel: +86-755-8981 8866 Fax: +86-755-8427 6832 Email & Skype: info@chipsmall.com Web: www.chipsmall.com Address: A1208, Overseas Decoration Building, #122 Zhenhua RD., Futian, Shenzhen, China



Noise Suppression Products/EMI Suppression Filters > Chip EMIFIL® LC Combined Type > Monolithic Type

Data Sheet

## Chip EMIFIL<sup>®</sup> LC Combined Type Monolithic Type NFL18ST Series (0603 Size)

• For your new designs, alternative parts should be used. These parts should be used only for existing design. Please consult with us for details.

## Dimension



(in mm)

## Equivalent Circuit



## ■ Rated Value (□: packaging code)

| Part Number    | Cut-off Frequency | Capacitance  | Inductance    | Rated Voltage | Rated Current | Insulation Resistance (min.) | Operating<br>Temperature Range | Number of Circuits |
|----------------|-------------------|--------------|---------------|---------------|---------------|------------------------------|--------------------------------|--------------------|
| NFL18ST107X1C3 | 100MHz            | 40pF+20%-20% | 175nH+20%-20% | 16Vdc         | 100mA         | 1000M ohm                    | -55°C to 125°C                 | 1                  |
| NFL18ST157X1C3 | 150MHz            | 32pF+20%-20% | 140nH+20%-20% | 16Vdc         | 100mA         | 1000M ohm                    | -55°C to 125°C                 |