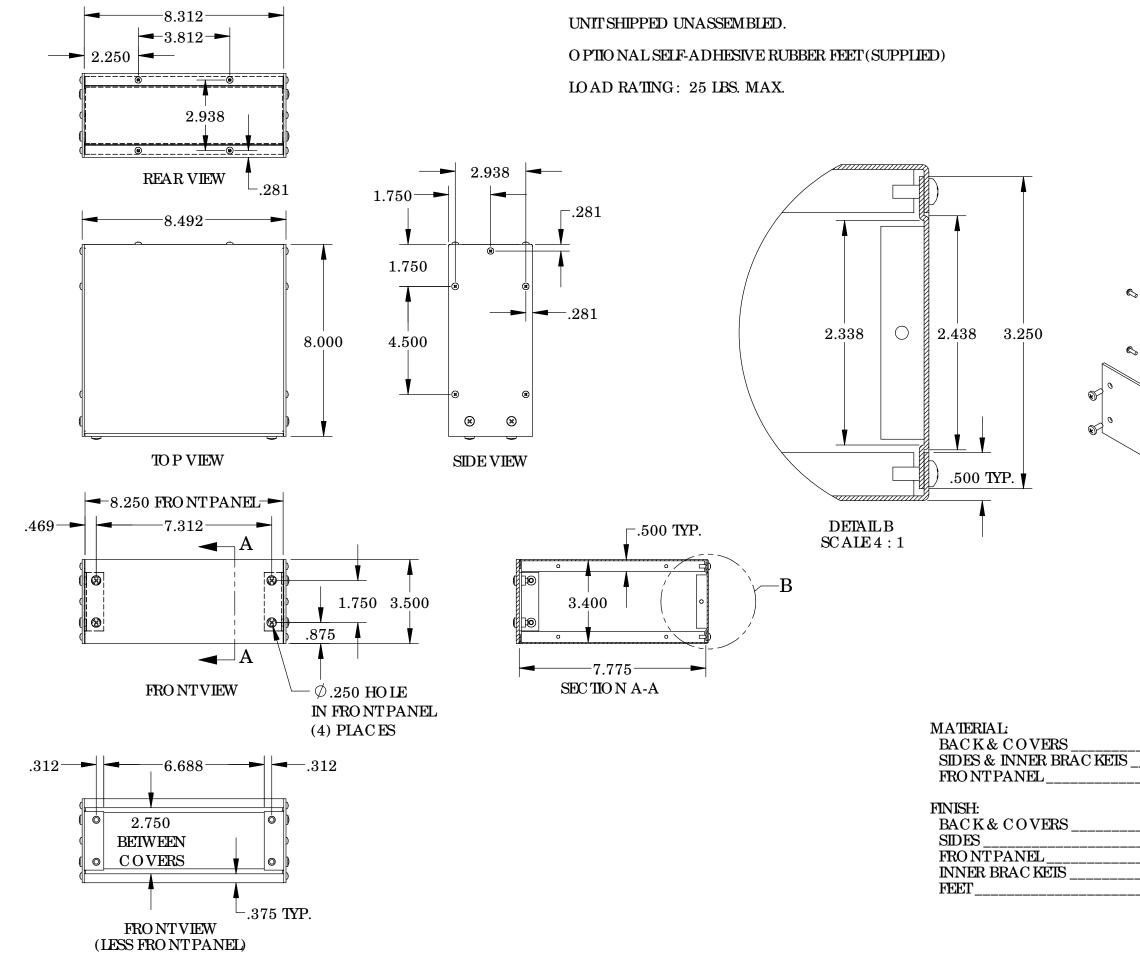

### VALU/ LINE SERIES CABINET

| REVISIO N<br>DATE | 11-1-07 |
|-------------------|---------|
|                   | 11-1-07 |
|                   |         |

#### \_\_ 0.050 THIC KALUMINUM \_\_ 0.090 THIC KALUMINUM \_\_ 0.125 THIC KALUMINUM

PREPAINTED SMOOTH WHITE WHITE TEXTURED NATURAL (OUTSIDE SURFACE TAPED WITH PVC) NATURAL BLACK