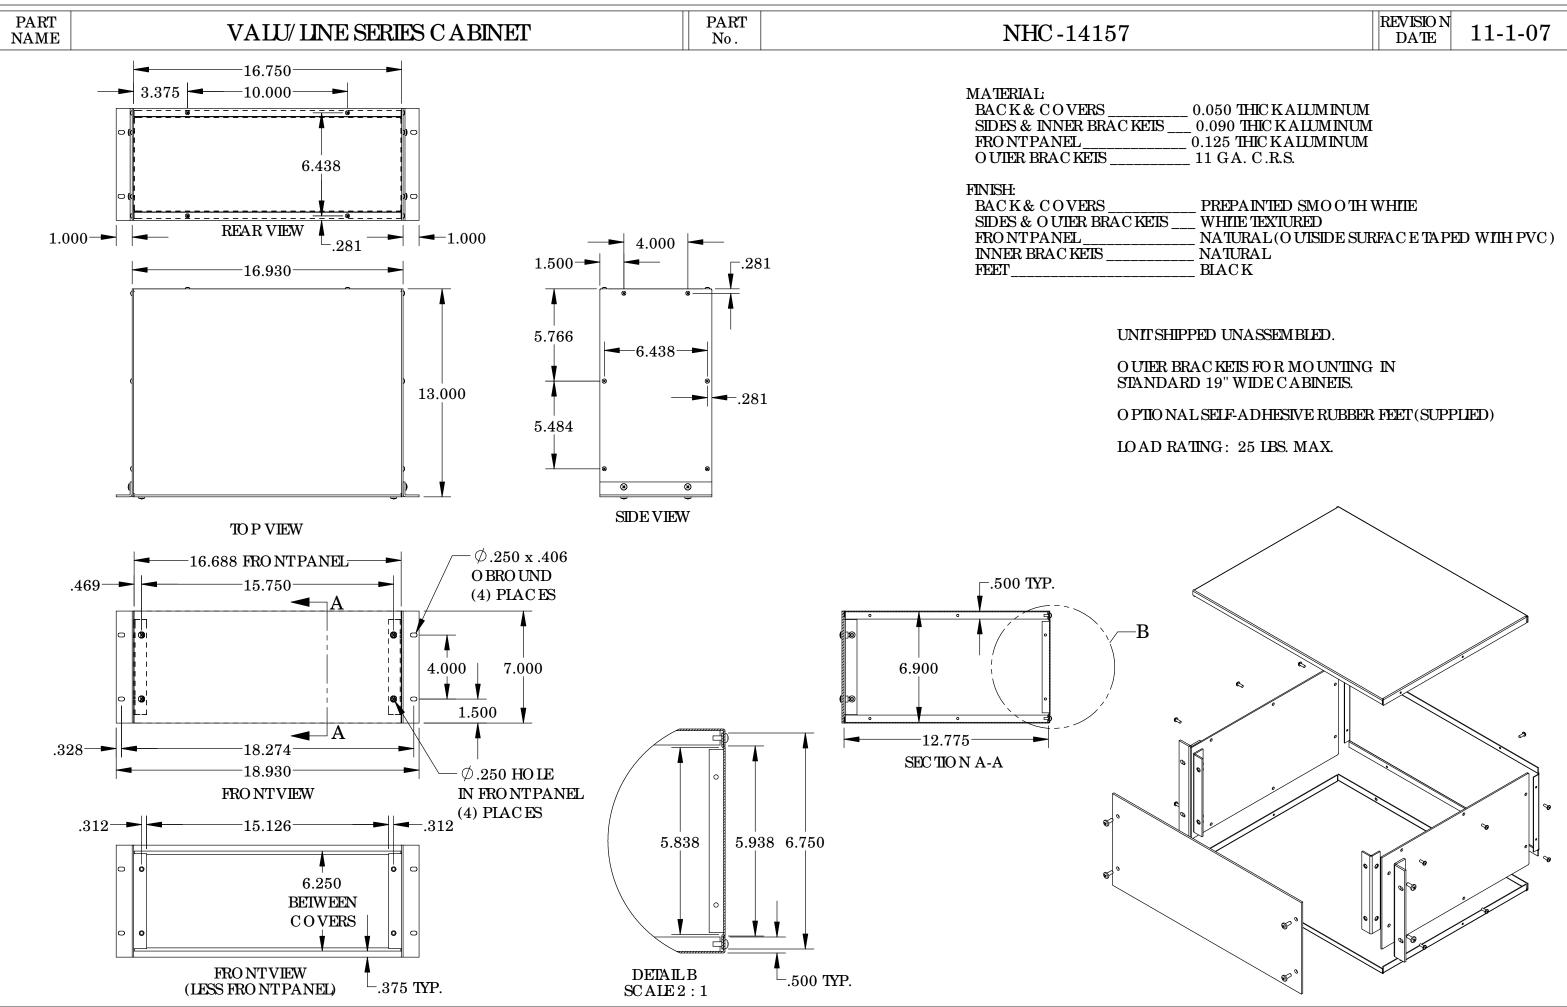

|                                                | REVISIO N<br>DATE | 11-1-07 |
|------------------------------------------------|-------------------|---------|
|                                                |                   |         |
| _ 0.050 THIC KALUMINUM<br>0.090 THIC KALUMINUM |                   |         |
| _ 0.125 THIC KALUMINUM<br>_ 11 GA. C.R.S.      |                   |         |
|                                                |                   |         |