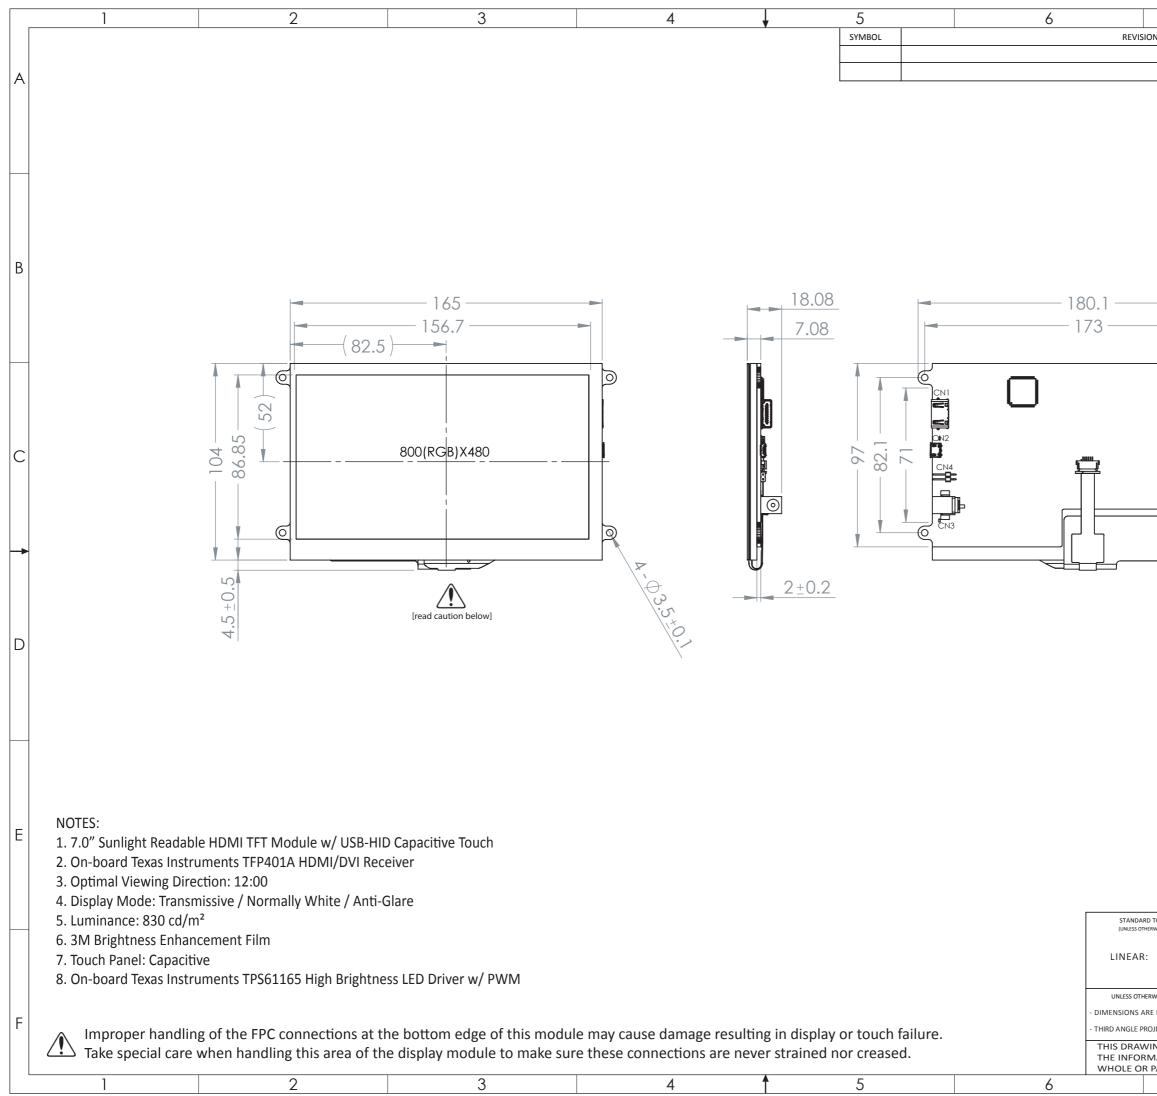

|                           | 7                      |                                       | 8                         |             |          |
|---------------------------|------------------------|---------------------------------------|---------------------------|-------------|----------|
| N                         |                        |                                       | DATE                      |             |          |
|                           |                        |                                       |                           |             |          |
|                           |                        |                                       |                           |             | A        |
|                           |                        |                                       |                           |             |          |
|                           |                        |                                       |                           |             |          |
|                           |                        |                                       |                           |             |          |
|                           |                        |                                       |                           |             |          |
|                           |                        |                                       |                           |             |          |
|                           |                        |                                       |                           |             |          |
|                           |                        |                                       |                           |             |          |
|                           |                        |                                       |                           |             |          |
|                           |                        |                                       |                           |             |          |
|                           |                        |                                       |                           |             | В        |
|                           |                        |                                       |                           |             |          |
|                           |                        |                                       |                           |             |          |
|                           |                        |                                       |                           |             |          |
|                           |                        |                                       |                           |             |          |
|                           |                        |                                       |                           |             |          |
|                           |                        |                                       |                           |             |          |
|                           | ٩                      |                                       |                           |             |          |
|                           |                        |                                       |                           |             |          |
|                           |                        |                                       |                           |             |          |
|                           |                        |                                       |                           |             |          |
|                           |                        |                                       |                           |             | C        |
|                           |                        |                                       |                           |             |          |
|                           |                        |                                       |                           |             |          |
|                           | l                      |                                       |                           |             |          |
|                           | Q                      |                                       |                           |             |          |
|                           |                        |                                       |                           |             | -        |
|                           |                        |                                       |                           |             |          |
|                           |                        |                                       |                           |             |          |
|                           |                        |                                       |                           |             |          |
|                           |                        |                                       |                           |             |          |
|                           |                        |                                       |                           |             | D        |
|                           |                        |                                       |                           |             |          |
|                           |                        |                                       |                           |             |          |
|                           |                        |                                       |                           |             |          |
|                           |                        |                                       |                           |             |          |
|                           |                        |                                       |                           |             | $\vdash$ |
|                           |                        |                                       |                           |             |          |
|                           |                        |                                       |                           |             |          |
|                           |                        |                                       |                           |             |          |
|                           |                        |                                       |                           |             |          |
|                           |                        |                                       |                           |             | E        |
|                           |                        |                                       |                           |             |          |
|                           |                        |                                       |                           |             |          |
|                           |                        |                                       |                           |             |          |
|                           | -                      |                                       |                           |             | -        |
| LERANCES<br>SE SPECIFIED) |                        | IEWHAV                                |                           |             | $\vdash$ |
| ± 0.3mm                   | DRAWING/PART NUN       |                                       | NATIONA                   | REVISION:   | -        |
| . 0.311111                |                        | D-7.0-HDMI-N-RS                       | SXN-CTU                   | 1.1         |          |
|                           |                        |                                       |                           | SIZE:<br>A3 | ]        |
| SE SPECIFIED              | N. Patel               | CHECKED BY:<br>P. Bartek              | APPROVED BY:<br>M. LaVine | SCALE:      | -        |
| N MILLIMETERS             | drawn date:<br>8/25/17 | CHECKED DATE:<br>8/28/17              | APPROVED DATE:<br>8/29/17 | 1:2         | F        |
|                           |                        |                                       |                           |             | ]        |
| TION IT CONT              | AINS IS NOT 1          | OF NEWHAVEN DIS<br>TO BE DISCLOSED, F | REPRODUCED OR             | COPIED IN   |          |
|                           | WRITTEN AP             | PROVAL FROM NE \                      | WHAVEN DISPLAY            |             |          |
|                           | 7                      |                                       | 8                         |             |          |