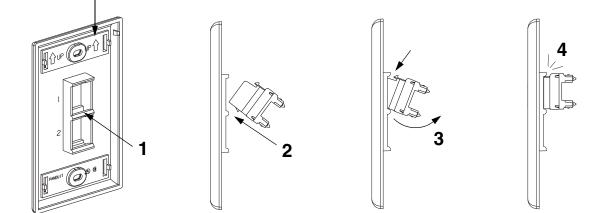

#### MODULE ASSEMBLY

**MODULE REMOVAL** 

\*\* Denotes color.

For Instructions in Local Languages and Technical Support:

E-mail: techsupport@panduit.com

Phone: 866-405-6654

Page 1 of 1