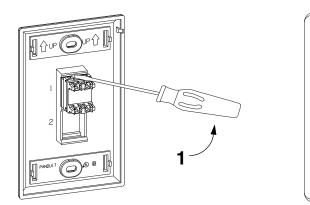

#### MODULE ASSEMBLY

**MODULE REMOVAL** 

\*\* Denotes color.

For Instructions in Local Languages and Technical Support:

E-mail: techsupport@panduit.com

Phone: 866-405-6654

Page 1 of 1