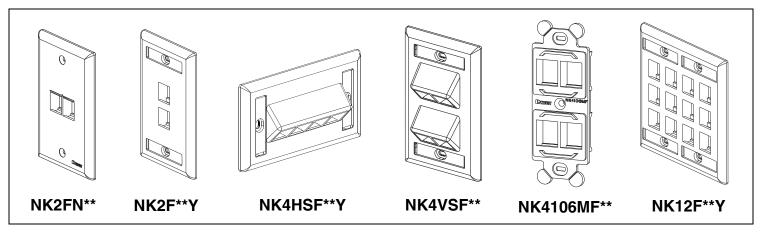

### NetKey Screw-on Faceplates & Module Frames

Part Numbers: NK1F\*\*Y, NK2F\*\*Y, NK4F\*\*Y, NK6F\*\*Y, NK8F\*\*, NK12F\*\*Y, NK1FN\*\*, NK2FN\*\*, NK3FN\*\*, NK4FN\*\*, NK2RMF\*\*, NK4RMF\*\*, NK2HSF\*\*Y, NK4HSF\*\*Y, NK2106MF\*\*, NK4106MF\*\*, NK4VSF\*\*