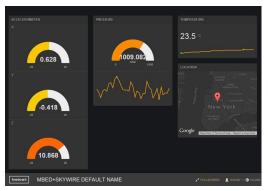

This kit provides a SSL secured, cellular connection from sensor to cloud. Your sensor data can be viewed on a Bug-Labs freeboard dashboard including device location based on cellular triangulation.

The kit utilizes mbed software for an easy out-of-box, cellular solution.

#### **Product/Solution Brief**

**Part Numbers** 

NL-AB-ST-NCL

ST mbed Cellular Development Kit

Freeboard Dashboard Screenshot