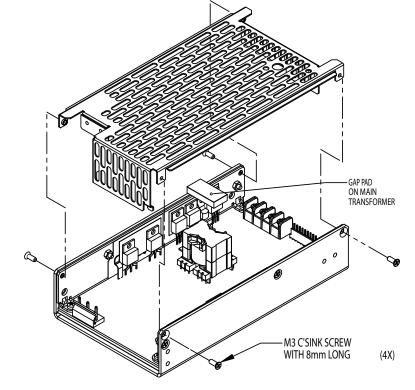

#### Installation Instructions and Notes

- 1. Place the cover over the NLP250 as shown.
- 2. Align the cover to the U-bracket countersink holes.
- 3. Secure 4 countersink screws provided with in kit as shown.
- 4. Overall dimensions: 7 (177.8) x 4 (101.6) x 1.6 (40.64).
- 5. When using this enclosure, ensure that relevant safety standards (e.g. EN60950) are complied with, in respect to creepage and clearance distances, and distances through insulation.
- 6. All dimensions are in inches (mm)

## NLP250CJ Enclosure

Installation Notes NLP250CJ • Cover Accessory Kit NLP250CJ will fit the NLP250 power supplies.

### **Materials**

- 1 Cover
- 4 M3x8mm countersunk screws