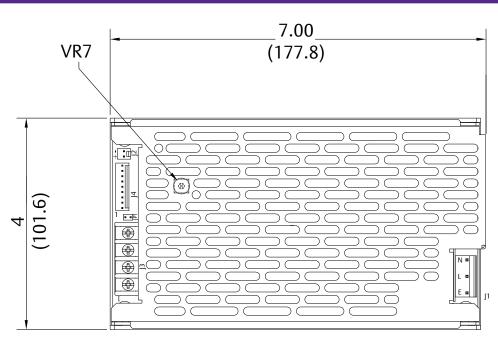

#### Installation Instructions and Notes

- 1. Place the cover over the NLP250 as shown.
- 2. Align the cover to the U-bracket countersink holes.
- 3. Secure 4 countersink screws provided with in kit as shown.
- 4. Overall dimensions: 7 (177.8) x 4 (101.6) x 1.6 (40.64).
- 5. When using this enclosure, ensure that relevant safety standards (e.g. EN60950) are complied with, in respect to creepage and clearance distances, and distances through insulation.
- 6. All dimensions are in inches (mm)