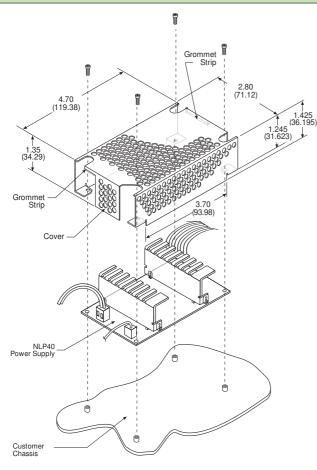

### NLP40 cover

Mounting bracket kit available

The NLP40 series is available with a cover accessory kit to facilitate easy mechanical integration of the PSU into the system. The cover can be used with or without the NLP40 mounting bracket. The mounting bracket and cover kits are sold separately to retain their inherent flexibility. The NLP40 cover is easy to install. It is placed on the PSU mounting holes and attached with 4 screws to stand-offs on the system chassis or the NLP40 mounting bracket. The cover kit can be utilised in systems to ensure extra safety precautions are made for service personnel.

### Materials

- 1 Cover (4.70 x 2.80 x 1.43 inches)
- 1 Installation instructions

#### **Assembly Notes**

- 1 Before assembly, ensure unit has been turned off for at least ten minutes.
- 2 Place the power supply on the customer chassis.
- 3 Cover the cable exit area with the provided grommet strip.
- 4 Put the cover on the PCB.
- 5 Secure 4 screws through the holes as shown.
- 6 When a cover or other sheetmetal option is added by a person or persons outside the factory, it is the user's responsibility to ensure that the requirements of the relevant safety agency, or agencies, are complied with.