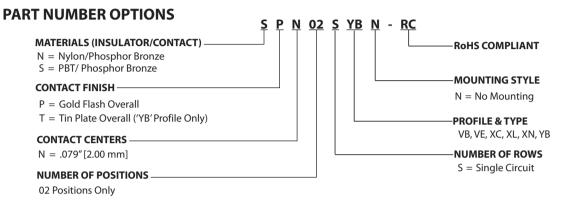

entiometer, IC Socket, Relay, Connector. Our parts cover such applications as commercial, industrial, and automotives areas.

We are looking forward to setting up business relationship with you and hope to provide you with the best service and solution. Let us make a better world for our industry!



## Contact us

Tel: +86-755-8981 8866 Fax: +86-755-8427 6832

Email & Skype: info@chipsmall.com Web: www.chipsmall.com

Address: A1208, Overseas Decoration Building, #122 Zhenhua RD., Futian, Shenzhen, China











## .079" [2.00 mm] Contact Centers, Jumpers Open/ Closed Top

## **SPECIFICATIONS**

- Insulator Material: Nylon/PBT
- · Contact Material: Phosphor Bronze
- · Plating: Gold Flash Overall
- 1, 2 or 3 Amps current rating
- UL Flammability Rating: 94V-0/94V-2
- Dual Beam Contacts