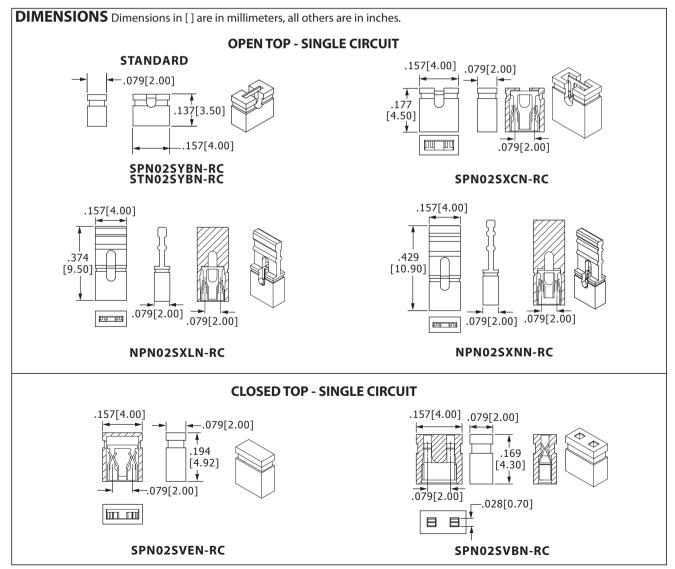

## .079" [2.00 mm] Contact Centers, Jumpers Open/ Closed Top

## **SPECIFICATIONS**

- Insulator Material: Nylon/PBT
- · Contact Material: Phosphor Bronze
- · Plating: Gold Flash Overall
- 1, 2 or 3 Amps current rating
- UL Flammability Rating: 94V-0/94V-2
- Dual Beam Contacts