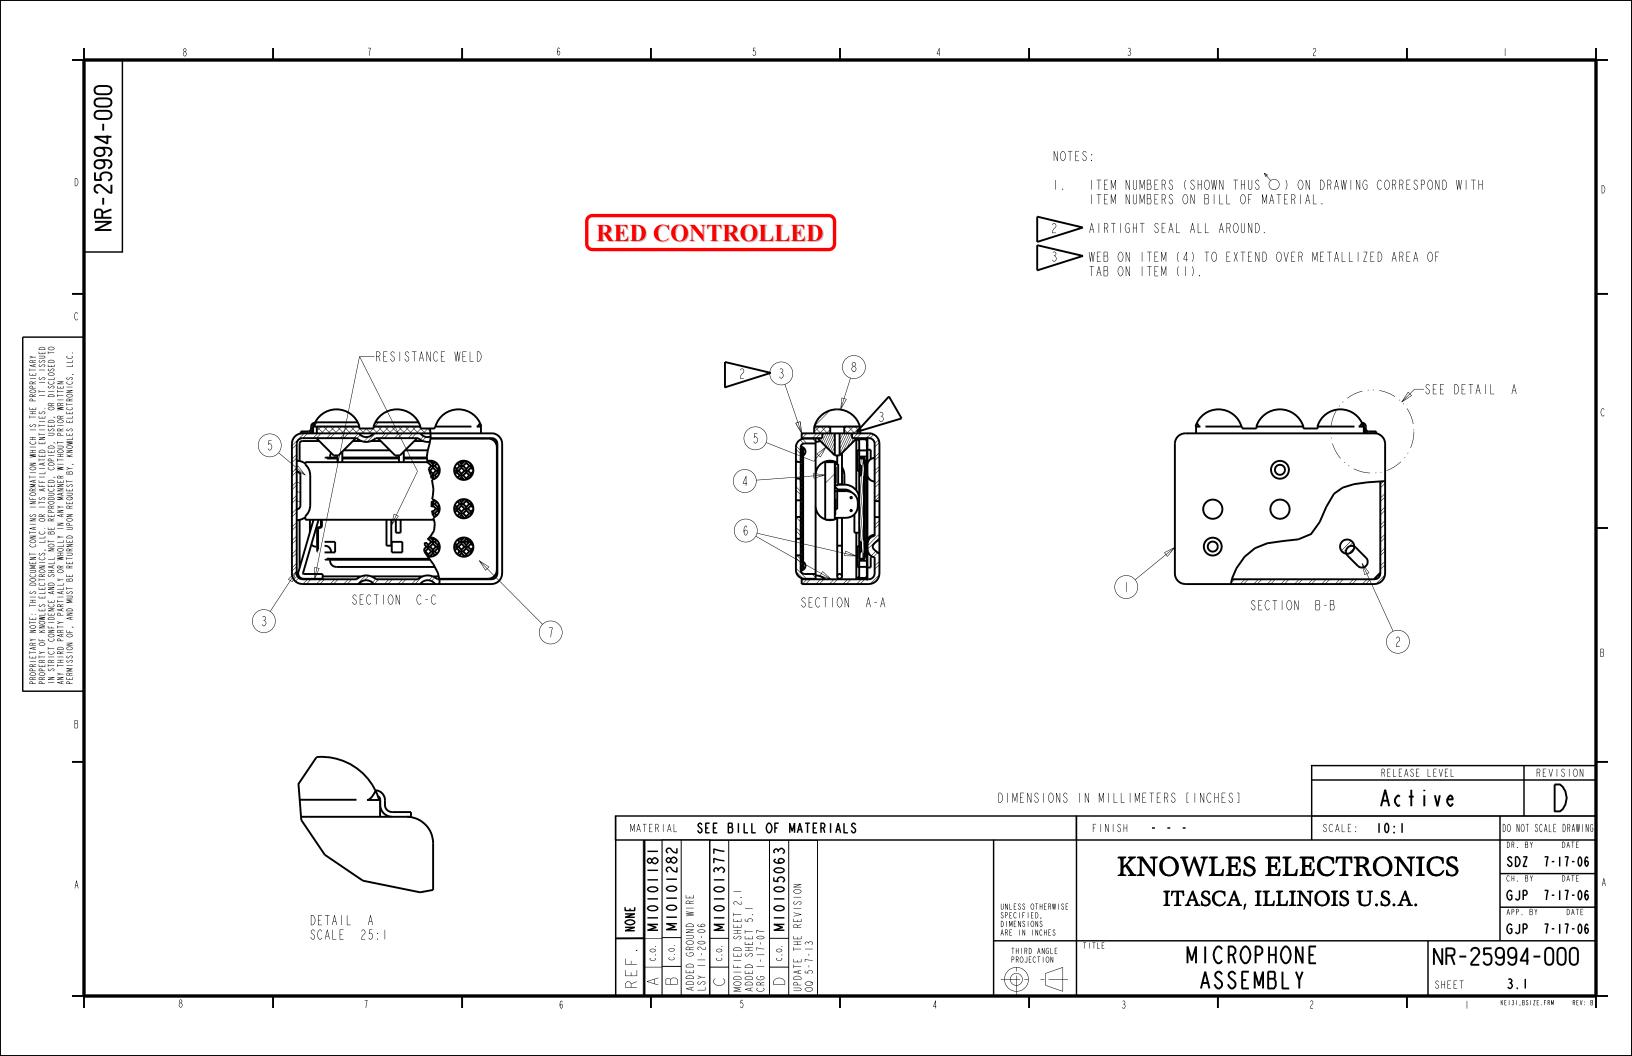

| <b>NR</b><br>Sheet | 25994-2-2               | -000<br>I. I                                         |                   | KNOWLES E<br>ITASCA, ILL | NR-25994-000<br>Sheet 4.1 |  |                                     |                         |          |  |
|--------------------|-------------------------|------------------------------------------------------|-------------------|--------------------------|---------------------------|--|-------------------------------------|-------------------------|----------|--|
| Dr.<br>Ch.<br>App. | By<br>SDZ<br>GJP<br>GJP | Date<br>7 - 1 7 - 06<br>7 - 1 7 - 06<br>7 - 1 7 - 06 | Subje             | Subject: MICROPHONE D    |                           |  |                                     | Release Level<br>Active |          |  |
|                    | COL.<br>Parto<br>Dwg.nc |                                                      | 2<br>Tot.<br>Req. | 3<br>Nomenclature:       |                           |  | 4<br>Applicable Specs<br>or Remarks | ltem No.                | Line No. |  |
| NR-100             |                         |                                                      |                   | ASSEMBLY                 | CUP & TAB                 |  |                                     | I                       |          |  |
| NR-102             |                         |                                                      |                   | RING, FILM &             | PLATE ASSEMBLY            |  |                                     | 2                       | 2        |  |
| )  3-092           | -080101                 |                                                      | A/R               | CEMENT                   |                           |  |                                     | 3                       | 3        |  |
| EK02-2             | 82                      |                                                      | 1                 | CIRCUIT ASSEMBLY         | WITH WIRES                |  |                                     | 4                       | 4        |  |
| 3-092              | -080704                 |                                                      | A/R               | CEMENT                   |                           |  |                                     | 5                       | 5        |  |
| 3 -   38           | - 3   4                 |                                                      | A/R               | CEMENT                   |                           |  |                                     | 6                       | 6        |  |
| NR-114             |                         |                                                      |                   | ASSEMBLY                 | CUP & SCREEN              |  |                                     | 7                       | 7        |  |
| 285-00             | 7-00                    |                                                      | A/R               | SOLDER                   | LEAD FREE                 |  |                                     | 8                       | 8        |  |

**RED CONTROLLED** 

| VISION | MI0101181<br>MI0101282<br>OUND WIRE<br>0-06 |                                                                                                                                                                                                                                                                                                                                                                                                                                                                                                                                                                                                                                                                                                                                                                                                                                                                                                                                                                                                                                                                                                                                                                                                                                                                                                                                                                                                                                                                                                                                                                                                                                                                                                                                                                                                                                                                                                                                                                                                                                                                                                                                                                                                                                                                                                                                                                                                                                                                                                                                                                                                                                                                                                                                                                                                                                      | NR-25994-000<br>Sheet 4.1                                                                                                                                                                                                                                                                                                                                                                                       |
|--------|---------------------------------------------|--------------------------------------------------------------------------------------------------------------------------------------------------------------------------------------------------------------------------------------------------------------------------------------------------------------------------------------------------------------------------------------------------------------------------------------------------------------------------------------------------------------------------------------------------------------------------------------------------------------------------------------------------------------------------------------------------------------------------------------------------------------------------------------------------------------------------------------------------------------------------------------------------------------------------------------------------------------------------------------------------------------------------------------------------------------------------------------------------------------------------------------------------------------------------------------------------------------------------------------------------------------------------------------------------------------------------------------------------------------------------------------------------------------------------------------------------------------------------------------------------------------------------------------------------------------------------------------------------------------------------------------------------------------------------------------------------------------------------------------------------------------------------------------------------------------------------------------------------------------------------------------------------------------------------------------------------------------------------------------------------------------------------------------------------------------------------------------------------------------------------------------------------------------------------------------------------------------------------------------------------------------------------------------------------------------------------------------------------------------------------------------------------------------------------------------------------------------------------------------------------------------------------------------------------------------------------------------------------------------------------------------------------------------------------------------------------------------------------------------------------------------------------------------------------------------------------------------|-----------------------------------------------------------------------------------------------------------------------------------------------------------------------------------------------------------------------------------------------------------------------------------------------------------------------------------------------------------------------------------------------------------------|
| RE     | A c.o.<br>B c.o.<br>ADDED GR                | C.0.<br>C.0.<br>C.0.<br>C.0.<br>C.0.<br>C.0.<br>C.0.<br>C.0.<br>C.0.<br>C.0.<br>C.0.<br>C.0.<br>C.0.<br>C.0.<br>C.0.<br>C.0.<br>C.0.<br>C.0.<br>C.0.<br>C.0.<br>C.0.<br>C.0.<br>C.0.<br>C.0.<br>C.0.<br>C.0.<br>C.0.<br>C.0.<br>C.0.<br>C.0.<br>C.0.<br>C.0.<br>C.0.<br>C.0.<br>C.0.<br>C.0.<br>C.0.<br>C.0.<br>C.0.<br>C.0.<br>C.0.<br>C.0.<br>C.0.<br>C.0.<br>C.0.<br>C.0.<br>C.0.<br>C.0.<br>C.0.<br>C.0.<br>C.0.<br>C.0.<br>C.0.<br>C.0.<br>C.0.<br>C.0.<br>C.0.<br>C.0.<br>C.0.<br>C.0.<br>C.0.<br>C.0.<br>C.0.<br>C.0.<br>C.0.<br>C.0.<br>C.0.<br>C.0.<br>C.0.<br>C.0.<br>C.0.<br>C.0.<br>C.0.<br>C.0.<br>C.0.<br>C.0.<br>C.0.<br>C.0.<br>C.0.<br>C.0.<br>C.0.<br>C.0.<br>C.0.<br>C.0.<br>C.0.<br>C.0.<br>C.0.<br>C.0.<br>C.0.<br>C.0.<br>C.0.<br>C.0.<br>C.0.<br>C.0.<br>C.0.<br>C.0.<br>C.0.<br>C.0.<br>C.0.<br>C.0.<br>C.0.<br>C.0.<br>C.0.<br>C.0.<br>C.0.<br>C.0.<br>C.0.<br>C.0.<br>C.0.<br>C.0.<br>C.0.<br>C.0.<br>C.0.<br>C.0.<br>C.0.<br>C.0.<br>C.0.<br>C.0.<br>C.0.<br>C.0.<br>C.0.<br>C.0.<br>C.0.<br>C.0.<br>C.0.<br>C.0.<br>C.0.<br>C.0.<br>C.0.<br>C.0.<br>C.0.<br>C.0.<br>C.0.<br>C.0.<br>C.0.<br>C.0.<br>C.0.<br>C.0.<br>C.0.<br>C.0.<br>C.0.<br>C.0.<br>C.0.<br>C.0.<br>C.0.<br>C.0.<br>C.0.<br>C.0.<br>C.0.<br>C.0.<br>C.0.<br>C.0.<br>C.0.<br>C.0.<br>C.0.<br>C.0.<br>C.0.<br>C.0.<br>C.0.<br>C.0.<br>C.0.<br>C.0.<br>C.0.<br>C.0.<br>C.0.<br>C.0.<br>C.0.<br>C.0.<br>C.0.<br>C.0.<br>C.0.<br>C.0.<br>C.0.<br>C.0.<br>C.0.<br>C.0.<br>C.0.<br>C.0.<br>C.0.<br>C.0.<br>C.0.<br>C.0.<br>C.0.<br>C.0.<br>C.0.<br>C.0.<br>C.0.<br>C.0.<br>C.0.<br>C.0.<br>C.0.<br>C.0.<br>C.0.<br>C.0.<br>C.0.<br>C.0.<br>C.0.<br>C.0.<br>C.0.<br>C.0.<br>C.0.<br>C.0.<br>C.0.<br>C.0.<br>C.0.<br>C.0.<br>C.0.<br>C.0.<br>C.0.<br>C.0.<br>C.0.<br>C.0.<br>C.0.<br>C.0.<br>C.0.<br>C.0.<br>C.0.<br>C.0.<br>C.0.<br>C.0.<br>C.0.<br>C.0.<br>C.0.<br>C.0.<br>C.0.<br>C.0.<br>C.0.<br>C.0.<br>C.0.<br>C.0.<br>C.0.<br>C.0.<br>C.0.<br>C.0.<br>C.0.<br>C.0.<br>C.0.<br>C.0.<br>C.0.<br>C.0.<br>C.0.<br>C.0.<br>C.0.<br>C.0.<br>C.0.<br>C.0.<br>C.0.<br>C.0.<br>C.0.<br>C.0.<br>C.0.<br>C.0.<br>C.0.<br>C.0.<br>C.0.<br>C.0.<br>C.0.<br>C.0.<br>C.0.<br>C.0.<br>C.0.<br>C.0.<br>C.0.<br>C.0.<br>C.0.<br>C.0.<br>C.0.<br>C.0.<br>C.0.<br>C.0.<br>C.0.<br>C.0.<br>C.0.<br>C.0.<br>C.0.<br>C.0.<br>C.0.<br>C.0.<br>C.0.<br>C.0.<br>C.0.<br>C.0.<br>C.0.<br>C.0.<br>C.0.<br>C.0.<br>C.0.<br>C.0.<br>C.0.<br>C.0.<br>C.0.<br>C.0.<br>C.0.<br>C.0.<br>C.0.<br>C.0.<br>C.0.<br>C.0.<br>C.0.<br>C.0.<br>C.0.<br>C.0.<br>C.0.<br>C.0.<br>C.0.<br>C.0.<br>C.0.<br>C.0.<br>C.0.<br>C.0.<br>C.0.<br>C.0.<br>C.0.<br>C.0.<br>C.0.<br>C.0.<br>C.0.<br>C.0.<br>C.0.<br>C.0.<br>C.0.<br>C.0.<br>C.0.<br>C.0.<br>C.0.<br>C.0.<br>C.0.<br>C.0.<br>C.0.<br>C.0.<br>C.0.<br>C.0.<br>C.0.<br>C.0.<br>C.0.<br>C.0.<br>C.0.<br>C.0.<br>C.0.<br>C.0.<br>C.0. | PROPRIETARY NOTE: THIS DOCUMENT CONTAINS INFORMATION WHICH IS THE PROPRIETARY<br>PROPERTY OF KNOWLES ELECTRONICS, LLC. OR ITS AFFILIATED ENTITIES. IT IS ISSUED<br>IN STRICT CONFIDENCE AND SHALL NOT BE REPRODUCED, COPIED, USED, OR DISCLOSED TO<br>ANY THIRD PARTY PARTIALLY OR WHOLLY IN ANY MANNER WITHOUT PRIOR WRITTEN<br>PERMISSION OF, AND MUST BE RETURNED UPON REQUEST BY, KNOWLES ELECTRONICS, LLC. |