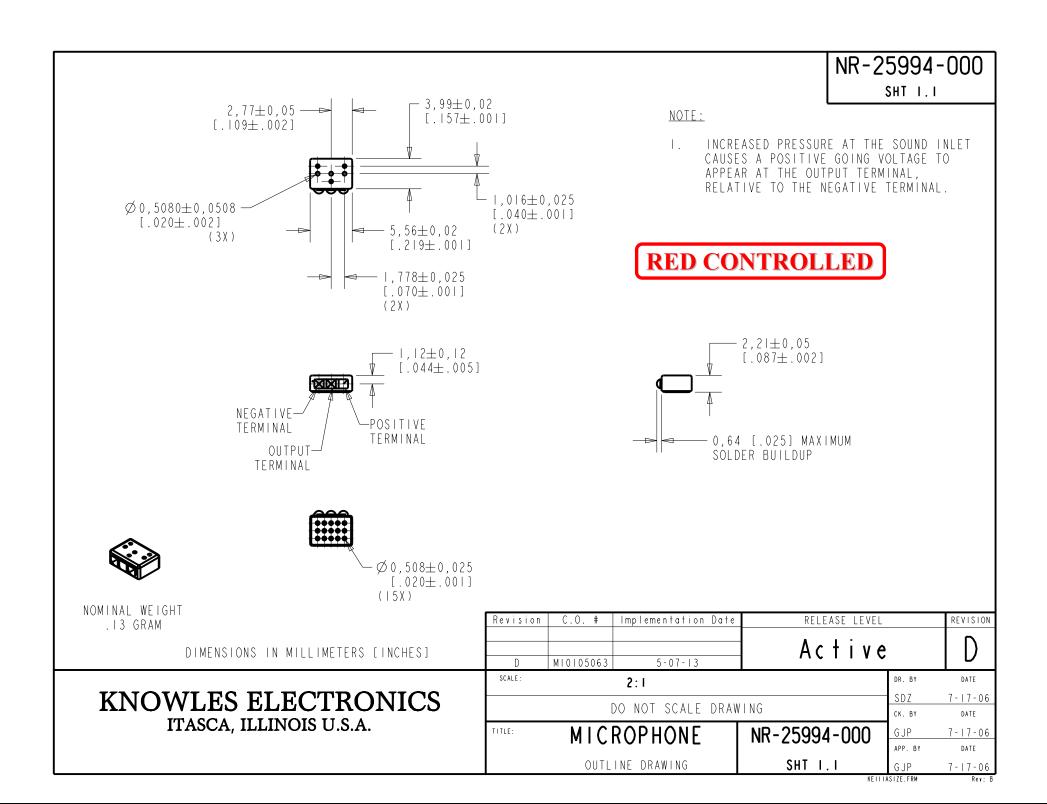

## NOTES:

- I. CASE CONNECTED TO NEGATIVE TERMINAL.
- 2. MICROPHONE TO BE FUNCTIONAL WITH 10 VDC SUPPLY.
- 3. SENSITIVITY VALUES INDICATED ON THIS SPECIFICATION ARE VALID AT 50% HUMIDITY.
- 4. PRESSURE DIFFERENCE SENSITIVITY TESTED WITH REAR SOUND PORT SEALED TO AIR VOLUME OF AT LEAST 0.5 CC.
- 5. VL SPEC: 0.15 0.90V

| PORT     | DC     | AMPLIFIER     | OUTPUT I | MPEDANC | e ohms | "A" WEIGHTED       |  |
|----------|--------|---------------|----------|---------|--------|--------------------|--|
| LOCATION | SUPPLY | CURRENT DRAIN | MIN.     | NOM.    | MAX.   | NOISE [ RE I.O V ] |  |
| Ka,Ja    | Ι.3V   | 50uA MAX.     | 2800     | 4400    | 6800   | -99 dB MAX.        |  |