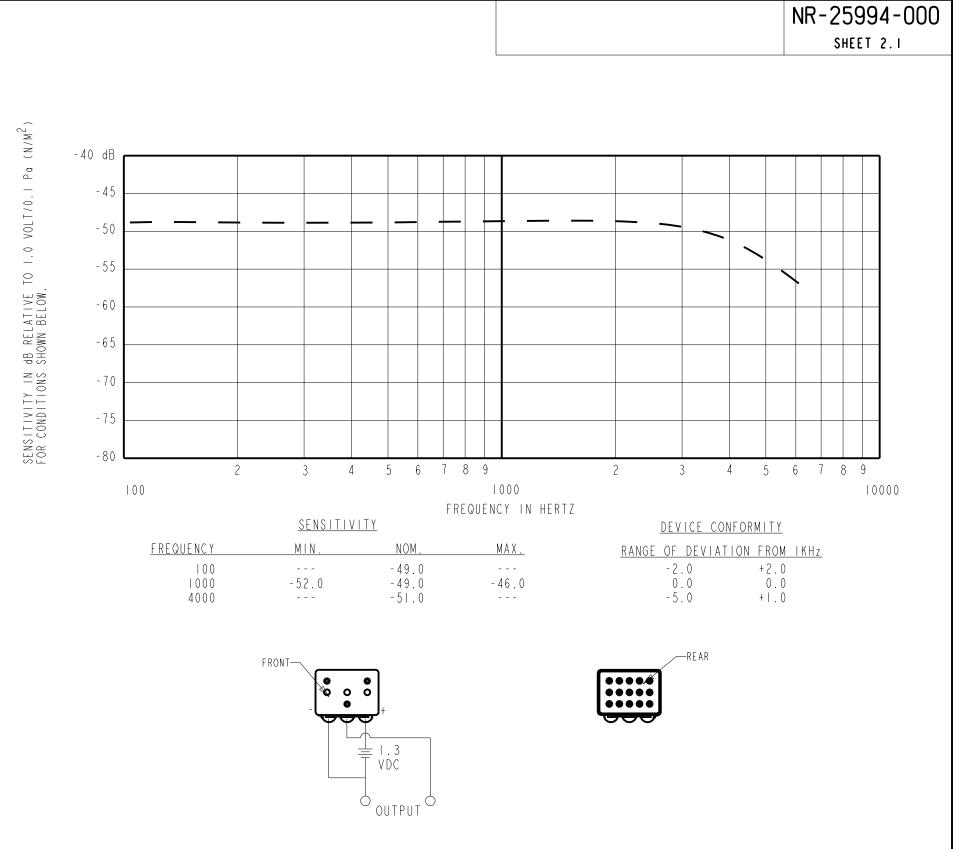

## NOTES:

- I. CASE CONNECTED TO NEGATIVE TERMINAL.
- 2. MICROPHONE TO BE FUNCTIONAL WITH 10 VDC SUPPLY.
- 3. SENSITIVITY VALUES INDICATED ON THIS SPECIFICATION ARE VALID AT 50% HUMIDITY.
- 4. PRESSURE DIFFERENCE SENSITIVITY TESTED WITH REAR SOUND PORT SEALED TO AIR VOLUME OF AT LEAST 0.5 CC.
- 5. VL SPEC: 0.15 0.90V

| PORT     | DC     | AMPLIFIER     | OUTPUT I | MPEDANC | e ohms | "A" WEIGHTED       |  |
|----------|--------|---------------|----------|---------|--------|--------------------|--|
| LOCATION | SUPPLY | CURRENT DRAIN | MIN.     | NOM.    | MAX.   | NOISE [ RE I.O V ] |  |
| Ka,Ja    | Ι.3V   | 50uA MAX.     | 2800     | 4400    | 6800   | -99 dB MAX.        |  |

**RED CONTROLLED** 

|                         | Revision                                                                                                                                                                                                     | C.O. #    | Implementation Date | RELEASE LEVEL |                          | REVISION                      |
|-------------------------|--------------------------------------------------------------------------------------------------------------------------------------------------------------------------------------------------------------|-----------|---------------------|---------------|--------------------------|-------------------------------|
|                         | D                                                                                                                                                                                                            | MI0105063 | 5-8-13              | Active        |                          | D                             |
| KNOWLES ELECTRONICS     | WHEN TEST LIMITS ARE USED TO ESTABLISH INCOMING INSPECTION ACCEPTANCE/REJECTION CRITERIA, CORRELATION OF TEST EQUIPMENT WITH KNOWLES IS ALSO REQUIRED FOR ELIMINATION OF EQUIPMENT AND TEST METHOD VARIATION |           |                     |               |                          | date<br>7 - 1 7 - 0 6<br>date |
| ITASCA, ILLINOIS U.S.A. | TITLE:                                                                                                                                                                                                       | МІС       | ROPHONE             | NR-25994-000  | CK. BY<br>GJP<br>APP. BY | 7 - 1 7 - 0.6<br>DATE         |
|                         |                                                                                                                                                                                                              | PERFORMAN | ICE SPECIFICATION   | SHT 2.1       | GJP                      | 7 - 1 7 - 06                  |