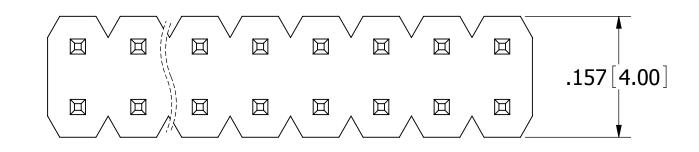

18.00         0.787           0.787         20.00         0.866           0.866         22.00         0.945           0.945         24.00         1.024           1.024         26.00         1.102           1.102         28.00         1.181           1.181         30.00         1.260           1.260         32.00         1.339           1.339         34.00         1.417           1.417         36.00         1.496           1.496         38.00         1.575           1.575         40.00         1.654           1.654         42.00         1.732           1.732         44.00         1.890           1.890 |  |  |

# PART NUMBER CODING NRPNxx2PAEN-RC

## **NUMBER OF POSITIONS**

(CONTACTS PER ROW, 02 THRU 40)

## **INSULATOR MATERIAL**

N = NYLON 6T, UL 94V-0.

P = OBSOLETE, REPLACE WITH N.





02-20, 0.20mm MAX. 21-30, 0.30mm MAX. 31-40, 0.40mm MAX.

#### **REVISIONS** ECO. NO **DESCRIPTION** DATE REV. BY HEAD HEIGHT 3.60mm WAS 4.00mm, UPDATE WARP TOLERANCE UPDATE PROCESSING TEMPERATURE FOR NYLON 6T MATERIAL, UPDATE DIM 'B' TOL TO ±.50mm )WAS ±.35mm), UPDATE CURRENT RATING TO 2 AMPS (WAS 1 AMP) 9/15/2009 F 2024 JΗ 04/09/2015 Н 2828 LH







#### **RECOMMENDED PCB LAYOUT**

### **NOTES:**

- 1. INSULATOR MATERIAL: SEE PART NUMBER CODING.
- 2. CONTACT MATERIAL: BRASS.
- 3. CONTACT PLATING: GOLD FLASH OVERALL.
- 4. CURRENT RATING: 2 AMPS
- 5. VOLTAGE RATING: 150V AC/DC.
- 6. INSULATOR RESISTANCE: 5000 MEGOHMS MIN.
- 7. CONTACT RESISTANCE: 20 MILLIOHMS MAX.
- 8. DIELECTRIC WITHSTANDING: 500V AC.
- 9. OPERATING TEMPERATURE: -40° C TO +105° C. 10. PROCESSING TEMP.: WAVE/MANUAL SO