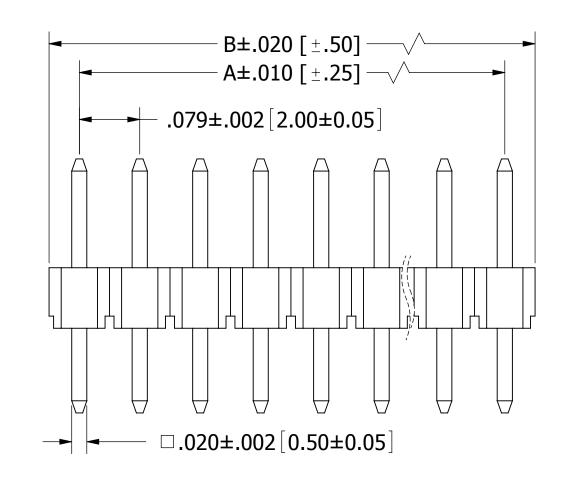

18.00         0.787           0.787         20.00         0.866           0.866         22.00         0.945           0.945         24.00         1.024           1.024         26.00         1.102           1.102         28.00         1.181           1.181         30.00         1.260           1.260         32.00         1.339           1.339         34.00         1.417           1.417         36.00         1.496           1.496         38.00         1.575           1.575         40.00         1.654           1.654         42.00         1.732           1.732         44.00         1.890           1.890 |  |  |

# PART NUMBER CODING NRPNxx2PAEN-RC

## **NUMBER OF POSITIONS**

(CONTACTS PER ROW, 02 THRU 40)

## **INSULATOR MATERIAL**

N = NYLON 6T, UL 94V-0.

P = OBSOLETE, REPLACE WITH N.





02-20, 0.20mm MAX. 21-30, 0.30mm MAX. 31-40, 0.40mm MAX.

#### **REVISIONS** ECO. NO **DESCRIPTION** DATE REV. BY HEAD HEIGHT 3.60mm WAS 4.00mm, UPDATE WARP TOLERANCE UPDATE PROCESSING TEMPERATURE FOR NYLON 6T MATERIAL, UPDATE DIM 'B' TOL TO ±.50mm )WAS ±.35mm), UPDATE CURRENT RATING TO 2 AMPS (WAS 1 AMP) 9/15/2009 F 2024 JΗ 04/09/2015 Н 2828 LH







#### **RECOMMENDED PCB LAYOUT**

### **NOTES:**

- 1. INSULATOR MATERIAL: SEE PART NUMBER CODING.
- 2. CONTACT MATERIAL: BRASS.
- 3. CONTACT PLATING: GOLD FLASH OVERALL.
- 4. CURRENT RATING: 2 AMPS
- 5. VOLTAGE RATING: 150V AC/DC.
- 6. INSULATOR RESISTANCE: 5000 MEGOHMS MIN.
- 7. CONTACT RESISTANCE: 20 MILLIOHMS MAX.
- 8. DIELECTRIC WITHSTANDING: 500V AC.
- 9. OPERATING TEMPERATURE: -40° C TO +105° C. 10. PROCESSING TEMP.: WAVE/MANUAL SOLD