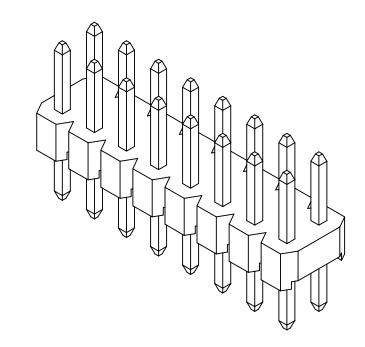

34.00         1.417           1.417         36.00         1.496           1.496         38.00         1.575           1.575         40.00         1.654           1.654         42.00         1.732           1.732         44.00         1.890           1.890 |  |  |

# PART NUMBER CODING NRPNxx2PAEN-RC

## **NUMBER OF POSITIONS**

(CONTACTS PER ROW, 02 THRU 40)

## **INSULATOR MATERIAL**

N = NYLON 6T, UL 94V-0.

P = OBSOLETE, REPLACE WITH N.





02-20, 0.20mm MAX. 21-30, 0.30mm MAX. 31-40, 0.40mm MAX.

#### **REVISIONS** ECO. NO **DESCRIPTION** DATE REV. BY HEAD HEIGHT 3.60mm WAS 4.00mm, UPDATE WARP TOLERANCE UPDATE PROCESSING TEMPERATURE FOR NYLON 6T MATERIAL, UPDATE DIM 'B' TOL TO ±.50mm )WAS ±.35mm), UPDATE CURRENT RATING TO 2 AMPS (WAS 1 AMP) 9/15/2009 F 2024 JΗ 04/09/2015 Н 2828 LH







#### **RECOMMENDED PCB LAYOUT**

### **NOTES:**

- 1. INSULATOR MATERIAL: SEE PART NUMBER CODING.
- 2. CONTACT MATERIAL: BRASS.
- 3. CONTACT PLATING: GOLD FLASH OVERALL.
- 4. CURRENT RATING: 2 AMPS
- 5. VOLTAGE RATING: 150V AC/DC.
- 6. INSULATOR RESISTANCE: 5000 MEGOHMS MIN.
- 7. CONTACT RESISTANCE: 20 MILLIOHMS MAX.
- 8. DIELECTRIC WITHSTANDING: 500V AC.
- 9. OPERATING TEMPERATURE: -40° C TO +105° C. 10. PROCESSING TEMP.: WAVE/MANUAL SOLDERING ONLY.



|                                                           | DRAWN                                                                                | DATE                                               | NAME              |                             |                      |          |                     |               |     |
|-----