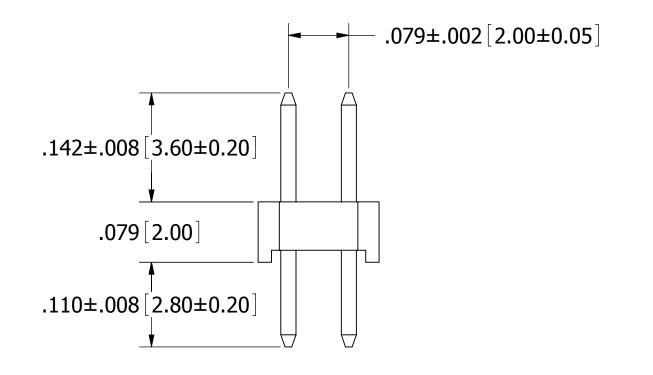

34.00         1.417           1.417         36.00         1.496           1.496         38.00         1.575           1.575         40.00         1.654           1.654         42.00         1.732           1.732         44.00         1.890           1.890 |  |  |

# PART NUMBER CODING NRPNxx2PAEN-RC

## **NUMBER OF POSITIONS**

(CONTACTS PER ROW, 02 THRU 40)

## **INSULATOR MATERIAL**

N = NYLON 6T, UL 94V-0.

P = OBSOLETE, REPLACE WITH N.





02-20, 0.20mm MAX. 21-30, 0.30mm MAX. 31-40, 0.40mm MAX.

#### **REVISIONS** ECO. NO **DESCRIPTION** DATE REV. BY HEAD HEIGHT 3.60mm WAS 4.00mm, UPDATE WARP TOLERANCE UPDATE PROCESSING TEMPERATURE FOR NYLON 6T MATERIAL, UPDATE DIM 'B' TOL TO ±.50mm )WAS ±.35mm), UPDATE CURRENT RATING TO 2 AMPS (WAS 1 AMP) 9/15/2009 F 2024 JΗ 04/09/2015 Н 2828 LH







#### **RECOMMENDED PCB LAYOUT**

### **NOTES:**

- 1. INSULATOR MATERIAL: SEE PART NUMBER CODING.
- 2. CONTACT MATERIAL: BRASS.
- 3. CONTACT PLATING: GOLD FLASH OVERALL.
- 4. CURRENT RATING: 2 AMPS
- 5. VOLTAGE RATING: 150V AC/DC.
- 6. INSULATOR RESISTANCE: 5000 MEGOHMS MIN.
- 7. CONTACT RESISTANCE: 20 MILLIOHMS MAX.
- 8. DIELECTRIC WITHSTANDING: 500V AC.
- 9. OPERATING TEMPERATURE: -40° C TO +105° C. 10. PROCESSING TEMP.: WAVE/MANUAL SOLDERING ONLY.



|                                                           | DRAWN                                                                                | DATE                                               | NAME              |                             |                      |          |                     |               |     |
|-------