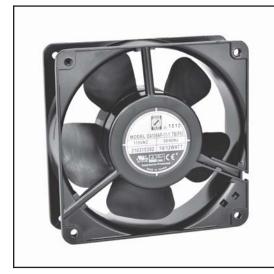

## **OA109AP-IP55**

## AC Fan - 115V,230V 120 x 38mm (4.7"x1.5")

| Frame                 | Diecast Aluminum                          |  |
|-----------------------|-------------------------------------------|--|
| Impeller              | PBT, UL94V-O plastic                      |  |
| Connection            | Terminals                                 |  |
| Motor                 | AC shaded pole, impedance                 |  |
| Bearing System        | Dual ball                                 |  |
| Insulation Resistance | >100M ohm between lead-<br>wire and frame |  |
| Dielectric Strength   | 1 min at 1500 VAC, 50/60Hz                |  |