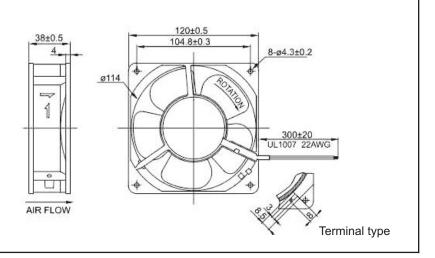

## AC Fan - 115V,230V 120 x 38mm (4.7"x1.5")

| Frame                 | Diecast Aluminum                          |  |
|-----------------------|-------------------------------------------|--|
| Impeller              | PBT, UL94V-O plastic                      |  |
| Connection            | Terminals                                 |  |
| Motor                 | AC shaded pole, impedance                 |  |
| Bearing System        | Dual ball                                 |  |
| Insulation Resistance | >100M ohm between lead-<br>wire and frame |  |
| Dielectric Strength   | 1 min at 1500 VAC, 50/60Hz                |  |

Operating Temperature -20C ~ +70C

<u>Life Expectancy</u> >40,000 hours (L10, 40C)

Rated IP55

m2

Class B Insulation

Weight: ~ 1.05 lbs.

| Model Number         | OA109AP-11-1TBIP55     | OA109AP-22-1TBIP55     |
|----------------------|------------------------|------------------------|
| Part Number          | 210315302              | 210615302              |
| Nominal Voltage      | 115 VAC                | 230 VAC                |
| Nominal Current      | 0.16A                  | .08A                   |
| Rated Power          | 12 W (60Hz)            | 15 W (60Hz)            |
| Rated Speed (RPM)    | 3100                   | 3100                   |
| Airflow (CFM)        | 106                    | 106                    |
| Noise Level (dB)     | 46                     | 46                     |
| Max. Static Pressure | 0.32" H <sub>2</sub> O | 0.32" H <sub>2</sub> O |