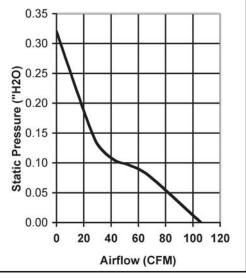

Operating Temperature -20C ~ +70C

<u>Life Expectancy</u> >40,000 hours (L10, 40C)

Rated IP55

m2

Class B Insulation

Weight: ~ 1.05 lbs.

| Model Number         | OA109AP-11-1TBIP55     | OA109AP-22-1TBIP55     |
|----------------------|------------------------|------------------------|
| Part Number          | 210315302              | 210615302              |
| Nominal Voltage      | 115 VAC                | 230 VAC                |
| Nominal Current      | 0.16A                  | .08A                   |
| Rated Power          | 12 W (60Hz)            | 15 W (60Hz)            |
| Rated Speed (RPM)    | 3100                   | 3100                   |
| Airflow (CFM)        | 106                    | 106                    |
| Noise Level (dB)     | 46                     | 46                     |
| Max. Static Pressure | 0.32" H <sub>2</sub> O | 0.32" H <sub>2</sub> O |