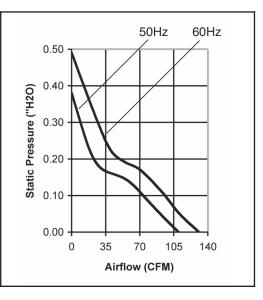

Operating Temperature
Ball Bearing
-10C ~ +65C
Storage Temp
-20C ~ +80C

<u>Life Expectancy</u>
Ball Bearing
60,000 hours (L10 at 40C)

(\* Wires ~300mm)

Weight: ~1.12 lbs.

| Part Number            | OA109AP-11-1 * B XC            | OA109AP-22-1 * B XC            |
|------------------------|--------------------------------|--------------------------------|
| Nominal Voltage        | 115 VAC                        | 230 VAC                        |
| Rated Power (50/60 Hz) | 21 / 22 W                      | 21 / 22 W                      |
| Nominal Current        | 0.17 / 0.18 A                  | 0.10 / 0.11 A                  |
| Frequency (Hz)         | 50 / 60                        | 50 / 60                        |
| Rated Speed (RPM)      | 2800 / 3300                    | 2800 / 3300                    |
| Airflow (CFM)          | 110 / 131                      | 110 / 131                      |
| Noise Level (dB)       | 43 / 47                        | 43 / 47                        |
| Max. Static Pressure   | 0.38" / 0.49" H <sub>2</sub> O | 0.38" / 0.49" H <sub>2</sub> O |