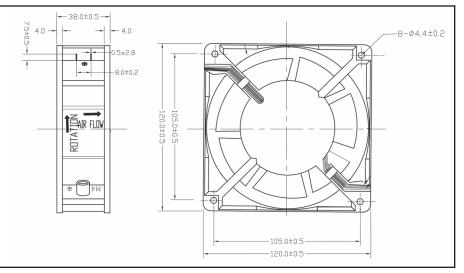

## AC Fan - 115V, 230V 120x38mm (4.7"x 1.5")

| Frame                 | Diecast Aluminum                                   |  |
|-----------------------|----------------------------------------------------|--|
| Impeller              | PBT, UL94V-0 plastic                               |  |
| Connection            | 2x Lead wires (24AWG*) or Terminals                |  |
| Motor                 | AC capacitor drive, thermally protected            |  |
| Bearing System        | Dual ball                                          |  |
| Insulation Resistance | >100M ohm between lead-<br>wire and frame (500VDC) |  |
| Dielectric Strength   | 1 min at 1500 VAC, 50/60Hz                         |  |

Operating Temperature
Ball Bearing
-10C ~ +65C
Storage Temp
-20C ~ +80C

<u>Life Expectancy</u>
Ball Bearing
60,000 hours (L10 at 40C)

(\* Wires ~300mm)

Weight: ~1.12 lbs.

| Part Number            | OA109AP-11-1 * B XC            | OA109AP-22-1 * B XC            |
|------------------------|--------------------------------|--------------------------------|
| Nominal Voltage        | 115 VAC                        | 230 VAC                        |
| Rated Power (50/60 Hz) | 21 / 22 W                      | 21 / 22 W                      |
| Nominal Current        | 0.17 / 0.18 A                  | 0.10 / 0.11 A                  |
| Frequency (Hz)         | 50 / 60                        | 50 / 60                        |
| Rated Speed (RPM)      | 2800 / 3300                    | 2800 / 3300                    |
| Airflow (CFM)          | 110 / 131                      | 110 / 131                      |
| Noise Level (dB)       | 43 / 47                        | 43 / 47                        |
| Max. Static Pressure   | 0.38" / 0.49" H <sub>2</sub> O | 0.38" / 0.49" H <sub>2</sub> O |