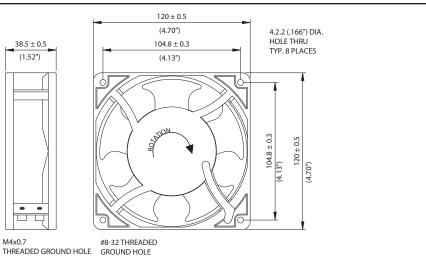

## AC Fan - 115V, 230V 120x38mm (4.7"x 1.5")

| Frame                 | Diecast Aluminum                                   | On anything Tanana and an                                          | _ High                         |
|-----------------------|----------------------------------------------------|--------------------------------------------------------------------|--------------------------------|
| Impeller              | PBT, UL94V-0 plastic                               | <u>Operating</u> <u>Temperature</u><br>Ball Bearing<br>-20C ~ +80C | 0.30 Medium<br>Low             |
| Connection            | 2x 300mm Lead wires<br>(22AWG) or<br>terminals     | Sleeve Bearing<br>-10C ~ +50C<br>Storage Temp<br>-40C ~ +100C      |                                |
| Motor                 | AC shaded pole, impedance protected                | Life Expectancy<br>Ball Bearing<br>60,000 hours (L10 at 40C)       | Static Pressure ("H20)<br>0.10 |
| Bearing System        | Dual ball or Sleeve                                | Sleeve Bearing<br>30,000 hours (L10 at 40C)                        | 0.05                           |
| Insulation Resistance | >100M ohm between lead-<br>wire and frame (500VDC) | Weight: ~ 1.12 lbs.                                                | 0.00 0 20 40 60 80 100 120     |
| Dielectric Strength   | 1 min at 1500 VAC, 50/60Hz                         | m0                                                                 | Airflow (CFM)                  |