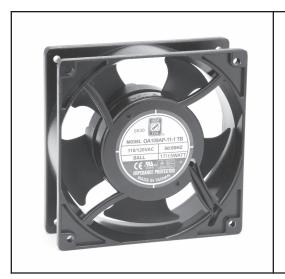

## AC Fan - 115V, 230V 120x38mm (4.7"x 1.5")

| Frame                 | Diecast Aluminum                                   | On anything Tanana and an                                          | _ High                         |
|-----------------------|----------------------------------------------------|--------------------------------------------------------------------|--------------------------------|
| Impeller              | PBT, UL94V-0 plastic                               | <u>Operating</u> <u>Temperature</u><br>Ball Bearing<br>-20C ~ +80C | 0.30 Medium<br>Low             |
| Connection            | 2x 300mm Lead wires<br>(22AWG) or<br>terminals     | Sleeve Bearing<br>-10C ~ +50C<br>Storage Temp<br>-40C ~ +100C      |                                |
| Motor                 | AC shaded pole, impedance protected                | Life Expectancy<br>Ball Bearing<br>60,000 hours (L10 at 40C)       | Static Pressure ("H20)<br>0.10 |
| Bearing System        | Dual ball or Sleeve                                | Sleeve Bearing<br>30,000 hours (L10 at 40C)                        | 0.05                           |
| Insulation Resistance | >100M ohm between lead-<br>wire and frame (500VDC) | Weight: ~ 1.12 lbs.                                                | 0.00 0 20 40 60 80 100 120     |
| Dielectric Strength   | 1 min at 1500 VAC, 50/60Hz                         | m0                                                                 | Airflow (CFM)                  |

| Model Number   | Speed (RPM) | Airflow (CFM) | Noise (dB) | Volts AC | Voltage Range | Watts | Max. Static<br>Pressure<br>(``H <sub>2</sub> O) |
|----------------|-------------|---------------|------------|----------|---------------|-------|-------------------------------------------------|
| OA109AP-11-1 * | 3000        | 110           | 42         | 115      | 80~130        | 15    | .28                                             |
| OA109AP-11-2 * | 2300        | 71            | 35         | 115      | 80~130        | 11    | .24                                             |
| OA109AP-11-3 * | 1600        | 51            | 25         | 115      | 80~130        | 8     | .15                                             |
| OA109AP-22-1 * | 3000        | 110           | 42         | 230      | 160~260       | 15    | .28                                             |
| OA109AP-22-2 * | 2300        | 71            | 35         | 230      | 160~260       | 11    | .24                                             |
| OA109AP-22-3 * | 1600        | 51            | 25         | 230      | 160~260       | 8     | .15                                             |