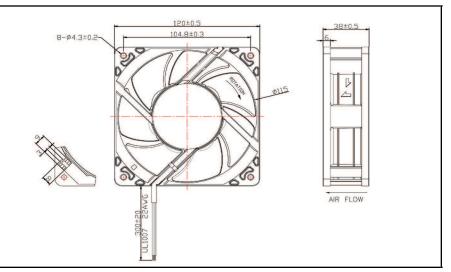

## AC Fan - 115V / 230V Universal Input 120x38mm (4.7"x 1.5")

| Frame                 | PBT, UL94V-O plastic                         |
|-----------------------|----------------------------------------------|
| Impeller              | PBT, UL94V-O plastic                         |
| Connection            | 2x Lead wires,(300mm) or Terminals           |
| Motor                 | EC Motor, thermally protected,               |
| Bearing System        | Dual ball                                    |
| Insulation Resistance | >10M ohm between leadwire and frame (500VDC) |
| Dielectric Strength   | 1 sec at 1800 VAC, 50/60Hz                   |

Operating Temperature
Ball Bearing
-20C ~ +70C

Life Expectancy
Ball Bearing
60,000 hours (L10 at 40C)

IP68 Rating with
ATEX Certification

Weight
.64 lbs

m2

| Model Number         | OA109EC-UR-1*BIP68A      |
|----------------------|--------------------------|
| Nominal Voltage      | 115/230 univ. input      |
| Voltage Range        | 90 ~ 265 VAC             |
| Rated Current        | .08A @ 115V, .06A @ 230V |
| Nominal Power        | 4.9W @ 115V, 5.2W @ 230V |
| Rated Speed (RPM)    | 3200                     |
| Airflow (CFM)        | 106                      |
| Noise Level (dB)     | 43                       |
| Max. Static Pressure | 0.34" H <sub>2</sub> 0   |