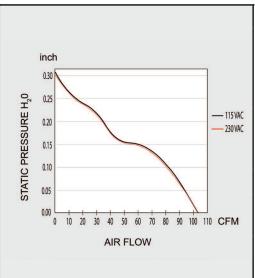

Operating Temperature
Ball Bearing
-20C ~ +70C

Life Expectancy
Ball Bearing
60,000 hours (L10 at 40C)

IP68 Rating with
ATEX Certification

Weight
.64 lbs

m2

| Model Number         | OA109EC-UR-1*BIP68A      |
|----------------------|--------------------------|
| Nominal Voltage      | 115/230 univ. input      |
| Voltage Range        | 90 ~ 265 VAC             |
| Rated Current        | .08A @ 115V, .06A @ 230V |
| Nominal Power        | 4.9W @ 115V, 5.2W @ 230V |
| Rated Speed (RPM)    | 3200                     |
| Airflow (CFM)        | 106                      |
| Noise Level (dB)     | 43                       |
| Max. Static Pressure | 0.34" H <sub>2</sub> 0   |