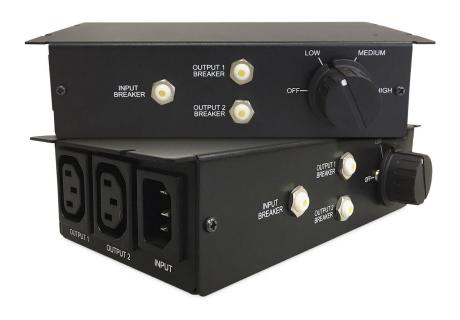

## **AC Fan Speed Control Unit**

| Input Voltage:     | 120/220 VAC±15%                        |
|--------------------|----------------------------------------|
| Input Protection:  | 2A Circuit Breaker                     |
| Output Protection: | 2A Circuit Breaker (Each Channel)      |
| 4 Preset Settings: | Off, Low, Medium, & High               |
| Speed Adjustment:  | External 4 Detent Rotary Switch        |
| (User accessible)  | (Off, Low, Medium, High)               |
|                    | Internal Potentiometers for each speed |
| Input Connector:   | IEC C14                                |
| Output Connectors: | IEC C13                                |
|                    |                                        |

COMMENTS

Contact Manufacturer for alternate circuit breaker configurations and higher current options by special orders.

13.0mm 190.0mm 13.0mm

The Dual Channel Phase Control Unit allows the user to control fan speed for single or multiple fan assemblies. Effectively this allows the application engineer to specify and control fan noise, speed and air delivery very precisely according to specific application requirements. Four factory presets (user adjustable) allows for maximum flexibility with minimum setup time. This unit has been specially designed with fan trays and equipment racks in mind where noise vs airflow needs to be controlled according to immediate needs.

Knight Electronics 10557 Metric Drive Dallas, Texas 75243 (Tel) 214-340-0265 (Fax) 214-340-5870 www.knightonline.com

**Description:** 

**Dual Channel Phase Controller** 

Part No: OA11/22CB