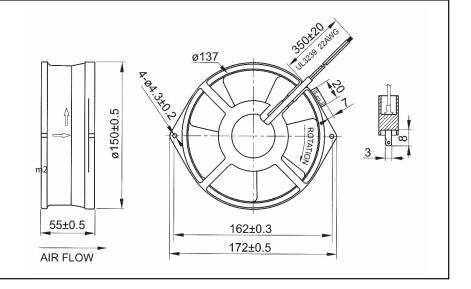

## AC Fan - 115V, 230V 172 x 55mm (6.7" x 2.2")

| Frame & Impeller      | Diecast Aluminum                              |  |
|-----------------------|-----------------------------------------------|--|
| Connection            | Terminals or Lead Wires                       |  |
| Motor                 | Shaded Pole, thermally protected              |  |
| Bearing System        | Dual ball (Sleeve available)                  |  |
| Insulation Resistance | >100M ohm between leadwire and frame (500VDC) |  |
| Dielectric Strength   | 1 min at 1500 VAC, 50/60Hz                    |  |

Operating Temperature
Ball Bearing
-40C ~ +70C
Storage Temp
-40C ~ +80C

<u>Life Expectancy</u>
Ball Bearing
60,000 hours (L10 at 40C)

Weight: ~ 2.4 lbs. \*230V version comes with 610mm(24") leads

| Part Number          | OA162-5E-115-WB        | OA162-5E-230-WB24*     |
|----------------------|------------------------|------------------------|
| Nominal Voltage      | 115 VAC                | 230 VAC                |
| Voltage Range        | 80 ~ 130 VAC           | 160 ~ 260 VAC          |
| Rated Power          | 31 W (60Hz)            | 31 W (60Hz)            |
| Rated Speed (RPM)    | 3400                   | 3400                   |
| Airflow (CFM)        | 241                    | 241                    |
| Noise Level (dB)     | 66                     | 66                     |
| Max. Static Pressure | 0.73" H <sub>2</sub> O | 0.73" H <sub>2</sub> O |