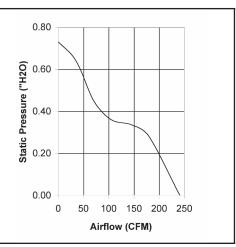

Operating Temperature
Ball Bearing
-40C ~ +70C
Storage Temp
-40C ~ +80C

<u>Life Expectancy</u>
Ball Bearing
60,000 hours (L10 at 40C)

Weight: ~ 2.4 lbs. \*230V version comes with 610mm(24") leads

| Part Number          | OA162-5E-115-WB        | OA162-5E-230-WB24*     |
|----------------------|------------------------|------------------------|
| Nominal Voltage      | 115 VAC                | 230 VAC                |
| Voltage Range        | 80 ~ 130 VAC           | 160 ~ 260 VAC          |
| Rated Power          | 31 W (60Hz)            | 31 W (60Hz)            |
| Rated Speed (RPM)    | 3400                   | 3400                   |
| Airflow (CFM)        | 241                    | 241                    |
| Noise Level (dB)     | 66                     | 66                     |
| Max. Static Pressure | 0.73" H <sub>2</sub> O | 0.73" H <sub>2</sub> O |