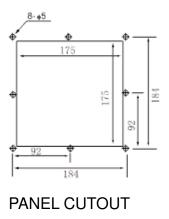

## **OA172LFG Series**

## Louvered Filter Fan Kit with Fan Installed

| Frame                 | Diecast Aluminum                              |  |
|-----------------------|-----------------------------------------------|--|
| Impeller              | PBT, UL94V-O plastic                          |  |
| Connection            | 2x Lead Wires or Terminals                    |  |
| Motor                 | Capacitor drive, impedance protected          |  |
| Bearing System        | Dual ball                                     |  |
| Insulation Resistance | >100M ohm between leadwire and frame (500VDC) |  |
| Dielectric Strength   | 1 min at 1500 VAC, 50/60Hz                    |  |