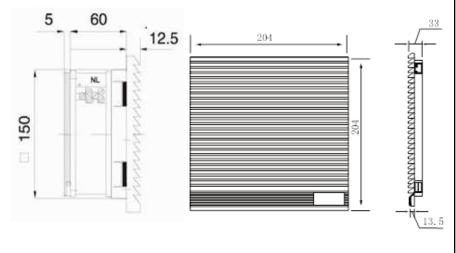

## **OA172LFG Series**

## Louvered Filter Fan Kit with Fan Installed

| Frame                 | Diecast Aluminum                              |  |
|-----------------------|-----------------------------------------------|--|
| Impeller              | PBT, UL94V-O plastic                          |  |
| Connection            | 2x Lead Wires or Terminals                    |  |
| Motor                 | Capacitor drive, impedance protected          |  |
| Bearing System        | Dual ball                                     |  |
| Insulation Resistance | >100M ohm between leadwire and frame (500VDC) |  |
| Dielectric Strength   | 1 min at 1500 VAC, 50/60Hz                    |  |