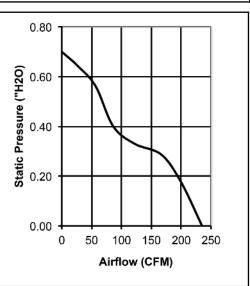

Filter Mesh: Nylon fiber Syn-

m0

thetic Resin

| Model Number         | OA172LFG111T | OA172LFG221T  |
|----------------------|--------------|---------------|
| Nominal Voltage      | 115 VAC      | 230 VAC       |
| Voltage Range        | 80 ~ 130 VAC | 160 ~ 260 VAC |
| Rated Power          | 35 W         | 35 W          |
| Rated Speed (RPM)    | 3200         | 3200          |
| Airflow (CFM)        | 235          | 235           |
| Noise Level (dB)     | 52           | 52            |
| Max. Static Pressure | 0.70 "H2O    | 0.70 "H2O     |

\* Note: Airflow data is for the fan without the louvered filter attached. Calculations indicate that up to a 40% reduction (~ 141 CFM) in fan airflow is possible with LFG unit installed.