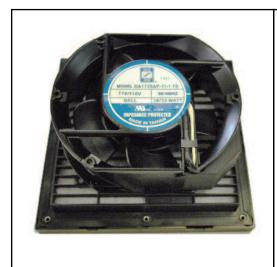

## Louvered Filter Fan Kit with Fan Installed

| Frame                 | Diecast Aluminum                              |  |
|-----------------------|-----------------------------------------------|--|
| Impeller              | PBT, UL94V-O plastic                          |  |
| Connection            | 2x Lead Wires or Terminals                    |  |
| Motor                 | Capacitor drive, impedance protected          |  |
| Bearing System        | Dual ball                                     |  |
| Insulation Resistance | >100M ohm between leadwire and frame (500VDC) |  |
| Dielectric Strength   | 1 min at 1500 VAC, 50/60Hz                    |  |

Operating Temperature
Ball Bearing
-40C ~ +70C

Life Expectancy
Ball Bearing
60,000 hours (L10 at 40C)

Environmental:
Class B Insulation
Rated IP54 Guard
Guard Frame: ABS Resin
UL94V-0 with UV protection
Color: Black (standard) or
Gray

Filter Mesh: Nylon fiber Syn-

m0

thetic Resin

| Model Number         | OA172LFG111T | OA172LFG221T  |
|----------------------|--------------|---------------|
| Nominal Voltage      | 115 VAC      | 230 VAC       |
| Voltage Range        | 80 ~ 130 VAC | 160 ~ 260 VAC |
| Rated Power          | 35 W         | 35 W          |
| Rated Speed (RPM)    | 3200         | 3200          |
| Airflow (CFM)        | 235          | 235           |
| Noise Level (dB)     | 52           | 52            |
| Max. Static Pressure | 0.70 "H2O    | 0.70 "H2O     |