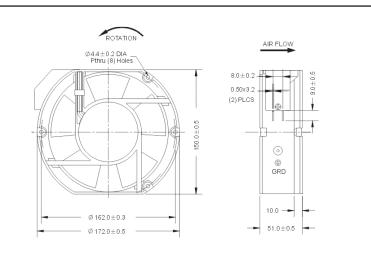

## OA172 'XC Series'

| Frame                 | Diecast Aluminum                                   | Operating Temperature<br>Ball Bearing<br>-40C ~ +70C<br>Storage Temp<br>-40C ~ +80C<br>Life Expectancy<br>Ball Bearing<br>60,000 hours (L10 at 40C)<br>Weight: ~ 2.2 lbs. | Static Lessnice ("H50)<br>0.00 0.00<br>0.00 0.00<br>0.00 0.00<br>0.00 0.00 |
|-----------------------|----------------------------------------------------|---------------------------------------------------------------------------------------------------------------------------------------------------------------------------|----------------------------------------------------------------------------|
| Impeller              | PBT, UL94V-O plastic                               |                                                                                                                                                                           |                                                                            |
| Connection            | 2x Lead Wires or Terminals                         |                                                                                                                                                                           |                                                                            |
| Motor                 | Capacitor drive, thermally protected               |                                                                                                                                                                           |                                                                            |
| Bearing System        | Dual ball (Sleeve available)                       |                                                                                                                                                                           |                                                                            |
| Insulation Resistance | >100M ohm between lead-<br>wire and frame (500VDC) |                                                                                                                                                                           |                                                                            |
| Dielectric Strength   | 1 min at 1500 VAC, 50/60Hz                         | m4                                                                                                                                                                        | Airflow (CFM)                                                              |