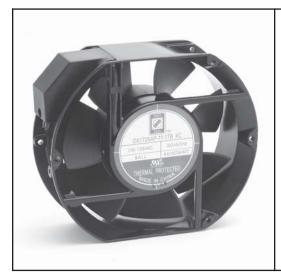

## OA172 'XC Series'

| Frame                 | Diecast Aluminum                                   | Operating Temperature<br>Ball Bearing<br>-40C ~ +70C<br>Storage Temp<br>-40C ~ +80C<br>Life Expectancy<br>Ball Bearing<br>60,000 hours (L10 at 40C)<br>Weight: ~ 2.2 lbs. | Static Lessnice ("H50)<br>0.00 0.00<br>0.00 0.00<br>0.00 0.00<br>0.00 0.00 |
|-----------------------|----------------------------------------------------|---------------------------------------------------------------------------------------------------------------------------------------------------------------------------|----------------------------------------------------------------------------|
| Impeller              | PBT, UL94V-O plastic                               |                                                                                                                                                                           |                                                                            |
| Connection            | 2x Lead Wires or Terminals                         |                                                                                                                                                                           |                                                                            |
| Motor                 | Capacitor drive, thermally protected               |                                                                                                                                                                           |                                                                            |
| Bearing System        | Dual ball (Sleeve available)                       |                                                                                                                                                                           |                                                                            |
| Insulation Resistance | >100M ohm between lead-<br>wire and frame (500VDC) |                                                                                                                                                                           |                                                                            |
| Dielectric Strength   | 1 min at 1500 VAC, 50/60Hz                         | m4                                                                                                                                                                        | Airflow (CFM)                                                              |