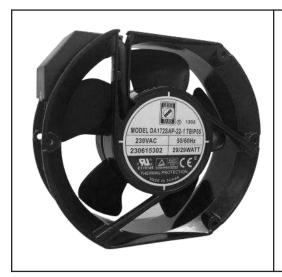

## OA172SAP Series - IP55

## AC Fan - 115V, 230V 172x150x51mm (6.7"x 5.9"x 2.0")

| Frame                 | Diecast Aluminum                                      |  |
|-----------------------|-------------------------------------------------------|--|
| Impeller              | PBT, UL94V-O plastic                                  |  |
| Connection            | Terminals                                             |  |
| Motor                 | AC Capacitor, Thermally protected, Class B insulation |  |
| Bearing System        | Dual ball bearing                                     |  |
| Insulation Resistance | >100M ohm between lead-<br>wire and frame (500VDC)    |  |
| Dielectric Strength   | 1,500V / 1 min                                        |  |

Operating Temperature
-20C ~ +70C

Life Expectancy
Ball Bearing
40,000 hours (L10 at 40C)

Rated IP55

Class B insulation

Weight: ~ 2.6 lbs.

| Model Number         | OA172SAP-11-1TBIP55    | OA172SAP-22-1TBIP55    |
|----------------------|------------------------|------------------------|
| Part Number          | 230315302              | 230615302              |
| Nominal Voltage      | 115 VAC                | 230 VAC                |
| Voltage Range        | 103 ~ 126 VAC          | 207 ~ 253 VAC          |
| Rated Current        | 0.25 A                 | 0.12 A                 |
| Locked Current       | 0.43 A                 | 0.19A                  |
| Rated Power          | 31 W                   | 29 W                   |
| Rated Speed (RPM)    | 3,400                  | 3,400                  |
| Airflow - CFM        | 226                    | 226                    |
| Noise Level - (dB)   | 58                     | 58                     |
| Max. Static Pressure | 0.79" H <sub>2</sub> O | 0.79" H <sub>2</sub> O |