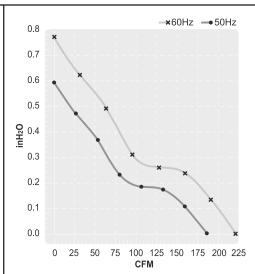

Operating Temperature
-20C ~ +70C

Life Expectancy
Ball Bearing
40,000 hours (L10 at 40C)

Rated IP55

Class B insulation

Weight: ~ 2.6 lbs.

| Model Number         | OA172SAP-11-1TBIP55    | OA172SAP-22-1TBIP55    |
|----------------------|------------------------|------------------------|
| Part Number          | 230315302              | 230615302              |
| Nominal Voltage      | 115 VAC                | 230 VAC                |
| Voltage Range        | 103 ~ 126 VAC          | 207 ~ 253 VAC          |
| Rated Current        | 0.25 A                 | 0.12 A                 |
| Locked Current       | 0.43 A                 | 0.19A                  |
| Rated Power          | 31 W                   | 29 W                   |
| Rated Speed (RPM)    | 3,400                  | 3,400                  |
| Airflow - CFM        | 226                    | 226                    |
| Noise Level - (dB)   | 58                     | 58                     |
| Max. Static Pressure | 0.79" H <sub>2</sub> O | 0.79" H <sub>2</sub> O |