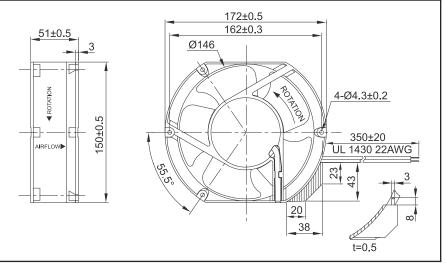

## AC Fan - 115V, 230V 172x150x51mm (6.7"x 5.9"x 2.0")

| Frame                 | Diecast Aluminum                                      |  |
|-----------------------|-------------------------------------------------------|--|
| Impeller              | PBT, UL94V-O plastic                                  |  |
| Connection            | Terminals                                             |  |
| Motor                 | AC Capacitor, Thermally protected, Class B insulation |  |
| Bearing System        | Dual ball bearing                                     |  |
| Insulation Resistance | >100M ohm between lead-<br>wire and frame (500VDC)    |  |
| Dielectric Strength   | 1,500V / 1 min                                        |  |

Operating Temperature
-20C ~ +70C

Life Expectancy
Ball Bearing
40,000 hours (L10 at 40C)

Rated IP55

Class B insulation

Weight: ~ 2.6 lbs.

| Model Number         | OA172SAP-11-1TBIP55    | OA172SAP-22-1TBIP55    |
|----------------------|------------------------|------------------------|
| Part Number          | 230315302              | 230615302              |
| Nominal Voltage      | 115 VAC                | 230 VAC                |
| Voltage Range        | 103 ~ 126 VAC          | 207 ~ 253 VAC          |
| Rated Current        | 0.25 A                 | 0.12 A                 |
| Locked Current       | 0.43 A                 | 0.19A                  |
| Rated Power          | 31 W                   | 29 W                   |
| Rated Speed (RPM)    | 3,400                  | 3,400                  |
| Airflow - CFM        | 226                    | 226                    |
| Noise Level - (dB)   | 58                     | 58                     |
| Max. Static Pressure | 0.79" H <sub>2</sub> O | 0.79" H <sub>2</sub> O |