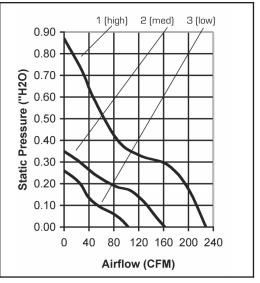

Operating Temperature **Ball Bearing** -20C ~ +80C Storage Temp -40C ~ +80C

Life Expectancy **Ball Bearing** 60,000 hours (L10 at 40C)

**Environmental Protection:** IP55

Weight: ~ 1.6 lbs.

| Model Number         | Speed (RPM) | Airflow (CFM) | Noise (dB) | Volts AC | Voltage Range | Watts | Max. Static<br>Pressure<br>("H <sub>2</sub> O) |
|----------------------|-------------|---------------|------------|----------|---------------|-------|------------------------------------------------|
| OA172SAPL-11-1 *IP55 | 3400        | 228           | 58         | 115      | 103~126       | 28    | 0.87                                           |
| OA172SAPL-11-2 *IP55 | 2750        | 162           | 50         | 115      | 103~126       | 27    | 0.35                                           |
| OA172SAPL-11-3 *IP55 | 1700        | 103           | 44         | 115      | 103~126       | 26    | 0.26                                           |
| OA172SAPL-22-1 *IP55 | 3400        | 228           | 58         | 230      | 160~260       | 28    | 0.87                                           |
| OA172SAPL-22-3 *IP55 | 1700        | 103           | 44         | 230      | 160~260       | 26    | 0.26                                           |