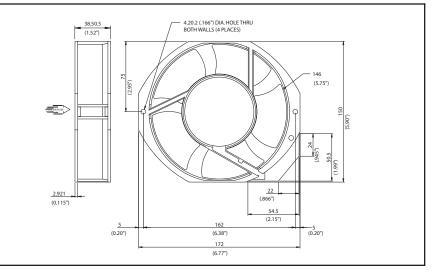

## AC Fan - 115V, 230V 172 x 150 x 38mm (6.7"x 5.9"x 1.5")

| Frame                 | Diecast Aluminum                              |  |  |
|-----------------------|-----------------------------------------------|--|--|
| Impeller              | PBT, UL94V-0 plastic                          |  |  |
| Connection            | 2x Lead Wires or Terminals                    |  |  |
| Motor                 | Capacitor drive, thermally protected          |  |  |
| Bearing System        | Dual ball                                     |  |  |
| Insulation Resistance | >100M ohm between leadwire and frame (500VDC) |  |  |
| Dielectric Strength   | 1 min at 1500 VAC, 50/60Hz                    |  |  |