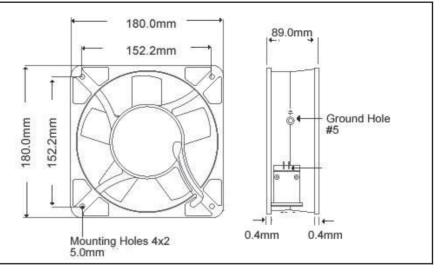

## AC Fan - 115V, 230V 180 x 89mm (7.1" x 3.5")

| Diecast Aluminum                              |                                                                                                                                                         |  |
|-----------------------------------------------|---------------------------------------------------------------------------------------------------------------------------------------------------------|--|
| PBT, UL94V-O plastic                          | <u>Op</u><br>Bal<br>-20                                                                                                                                 |  |
| 2x Lead Wires 20 AWG or terminals             | <u>Life</u><br>Bal                                                                                                                                      |  |
| Capacitor drive, thermally protected          | 60,<br>CS                                                                                                                                               |  |
| Dual ball                                     |                                                                                                                                                         |  |
| >100M ohm between leadwire and frame (500VDC) |                                                                                                                                                         |  |
| 1 min at 1500 VAC, 50/60Hz                    | m0                                                                                                                                                      |  |
|                                               | PBT, UL94V-O plastic  2x Lead Wires 20 AWG or terminals  Capacitor drive, thermally protected  Dual ball  >100M ohm between leadwire and frame (500VDC) |  |

Operating Temperature
Ball Bearing
-20C ~ +80C

<u>Life Expectancy</u>
Ball Bearing
60,000 hours (L10 at 40C)

CSA Approved

| Part Number                 | OA180AP-11-1 *                          | OA180AP-22-1 *                          |
|-----------------------------|-----------------------------------------|-----------------------------------------|
| Nominal AC Voltage          | 115 (50/60 Hz)                          | 230 (50/60 Hz)                          |
| Voltage Range               | 60 ~ 130 VAC                            | 120 ~ 260 VAC                           |
| Rated Power (50/60 Hz)      | 60 / 70 W                               | 60 / 70 W                               |
| RPM (50/60 Hz)              | 2750 / 3200                             | 2750 / 3200                             |
| Airflow - CFM (50/60 Hz)    | 360 / 420                               | 360 / 420                               |
| Noise Level - dB (50/60 Hz) | 60 / 62                                 | 60 / 62                                 |
| Max. Static Pressure        | 0.71 / 1.1 "H <sub>2</sub> O (50/60 Hz) | 0.71 / 1.1 "H <sub>2</sub> O (50/60 Hz) |