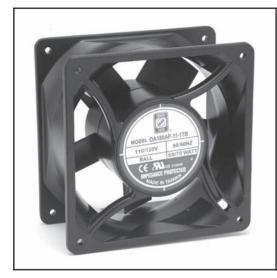

## **OA180AP Series**

## AC Fan - 115V, 230V 180 x 89mm (7.1" x 3.5")

| Diecast Aluminum                              |                                                                                                                                                         |  |
|-----------------------------------------------|---------------------------------------------------------------------------------------------------------------------------------------------------------|--|
| PBT, UL94V-O plastic                          | <u>Op</u><br>Bal<br>-20                                                                                                                                 |  |
| 2x Lead Wires 20 AWG or terminals             | <u>Life</u><br>Bal                                                                                                                                      |  |
| Capacitor drive, thermally protected          | 60,<br>CS                                                                                                                                               |  |
| Dual ball                                     |                                                                                                                                                         |  |
| >100M ohm between leadwire and frame (500VDC) |                                                                                                                                                         |  |
| 1 min at 1500 VAC, 50/60Hz                    | m0                                                                                                                                                      |  |
|                                               | PBT, UL94V-O plastic  2x Lead Wires 20 AWG or terminals  Capacitor drive, thermally protected  Dual ball  >100M ohm between leadwire and frame (500VDC) |  |

Operating Temperature
Ball Bearing
-20C ~ +80C

<u>Life Expectancy</u>
Ball Bearing
60,000 hours (L10 at 40C)

CSA Approved

| Part Number                 | OA180AP-11-1 *                          | OA180AP-22-1 *                          |
|-----------------------------|-----------------------------------------|-----------------------------------------|
| Nominal AC Voltage          | 115 (50/60 Hz)                          | 230 (50/60 Hz)                          |
| Voltage Range               | 60 ~ 130 VAC                            | 120 ~ 260 VAC                           |
| Rated Power (50/60 Hz)      | 60 / 70 W                               | 60 / 70 W                               |
| RPM (50/60 Hz)              | 2750 / 3200                             | 2750 / 3200                             |
| Airflow - CFM (50/60 Hz)    | 360 / 420                               | 360 / 420                               |
| Noise Level - dB (50/60 Hz) | 60 / 62                                 | 60 / 62                                 |
| Max. Static Pressure        | 0.71 / 1.1 "H <sub>2</sub> O (50/60 Hz) | 0.71 / 1.1 "H <sub>2</sub> O (50/60 Hz) |