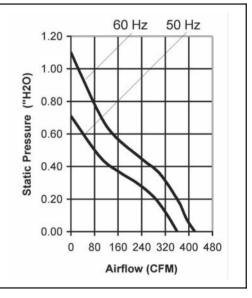

Operating Temperature
Ball Bearing
-20C ~ +80C

<u>Life Expectancy</u>
Ball Bearing
60,000 hours (L10 at 40C)

CSA Approved

| Part Number                 | OA180AP-11-1 *                          | OA180AP-22-1 *                          |
|-----------------------------|-----------------------------------------|-----------------------------------------|
| Nominal AC Voltage          | 115 (50/60 Hz)                          | 230 (50/60 Hz)                          |
| Voltage Range               | 60 ~ 130 VAC                            | 120 ~ 260 VAC                           |
| Rated Power (50/60 Hz)      | 60 / 70 W                               | 60 / 70 W                               |
| RPM (50/60 Hz)              | 2750 / 3200                             | 2750 / 3200                             |
| Airflow - CFM (50/60 Hz)    | 360 / 420                               | 360 / 420                               |
| Noise Level - dB (50/60 Hz) | 60 / 62                                 | 60 / 62                                 |
| Max. Static Pressure        | 0.71 / 1.1 "H <sub>2</sub> O (50/60 Hz) | 0.71 / 1.1 "H <sub>2</sub> O (50/60 Hz) |