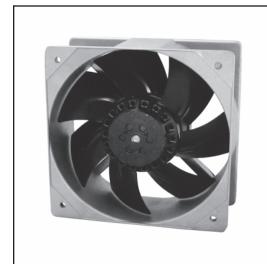

## OA205AN Series - All Metal

## AC Fan - 115V, 230V 205 x 205 x 72mm (8.0" x 8.0" x 2.8")

| Frame                 | Diecast Aluminum                              |
|-----------------------|-----------------------------------------------|
| Impeller              | Metal Alloy                                   |
| Connection            | 2x Lead Wires 18 AWG or terminals             |
| Motor                 | AC Capacitor Inductance, thermally protected  |
| Bearing System        | Dual ball bearing                             |
| Insulation Resistance | >100M ohm between leadwire and frame (500VDC) |
| Dielectric Strength   | 1 min at 1500 VAC, 50/60Hz                    |