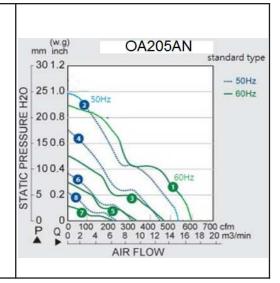

Operating Temperature Ball Bearing -30C ~ +80C (non-condensing) Storage Temp -40C ~ +100C

Life Expectancy **Ball Bearing** 50,000 hours (L10 at 55C) **Environmental Protection** 

Weight: ~ 5.0 lbs

m0

| Model Number        | Speed<br>(RPM) | Airflow<br>(CFM) | Noise<br>(dB) | Volts AC | Voltage<br>Range | Watts    | Max. Static<br>Pressure<br>("H <sub>2</sub> O) | Curves               |
|---------------------|----------------|------------------|---------------|----------|------------------|----------|------------------------------------------------|----------------------|
| OA205AN-11-1 * 1856 | 2800<br>3000   | 520<br>590       | 67            | 115      | 100~132          | 60<br>80 | 0.91<br>0.86                                   | 2 (50Hz)<br>1 (60Hz) |
| OA205AN-11-2 * 1856 | 2300<br>2250   | 460<br>458       | 58            | 115      | 100~132          | 55<br>65 | 0.69<br>0.52                                   | 4 (50Hz)<br>3 (60Hz) |
| OA205AN-11-3 * 1856 | 1500<br>1650   | 310<br>330       | 48            | 115      | 100~132          | 20<br>30 | 0.38<br>0.29                                   | 6 (50Hz)<br>5 (60Hz) |
| OA205AN-22-1 * 1856 | 2800<br>3000   | 520<br>590       | 67            | 230      | 200~264          | 60<br>80 | 1.05<br>1.08                                   | 2 (50Hz)<br>1 (60Hz) |
| OA205AN-22-2 * 1856 | 2300<br>2250   | 460<br>458       | 58            | 230      | 200~264          | 55<br>65 | 0.69<br>0.52                                   | 4 (50Hz)<br>3 (60Hz) |
| OA205AN-22-3 * 1856 | 1500<br>1650   | 310<br>330       | 48            | 230      | 200~264          | 20<br>30 | 0.38<br>0.29                                   | 6 (50Hz)<br>5 (60Hz) |

<sup>\*</sup> Indicate "TB" for terminal type or "WB" for lead wires