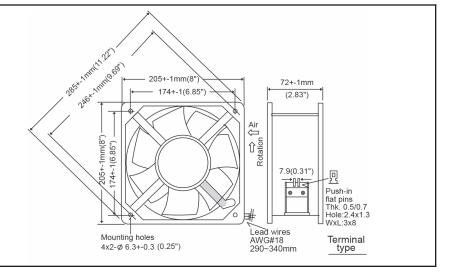

## AC Fan - 115V, 230V 205 x 205 x 72mm (8.0" x 8.0" x 2.8")

| Frame                 | Diecast Aluminum                              |
|-----------------------|-----------------------------------------------|
| Impeller              | Metal Alloy                                   |
| Connection            | 2x Lead Wires 18 AWG or terminals             |
| Motor                 | AC Capacitor Inductance, thermally protected  |
| Bearing System        | Dual ball bearing                             |
| Insulation Resistance | >100M ohm between leadwire and frame (500VDC) |
| Dielectric Strength   | 1 min at 1500 VAC, 50/60Hz                    |

Operating Temperature Ball Bearing -30C ~ +80C (non-condensing) Storage Temp -40C ~ +100C

Life Expectancy **Ball Bearing** 50,000 hours (L10 at 55C) **Environmental Protection** 

Weight: ~ 5.0 lbs

m0

| Model Number        | Speed<br>(RPM) | Airflow<br>(CFM) | Noise<br>(dB) | Volts AC | Voltage<br>Range | Watts    | Max. Static<br>Pressure<br>("H <sub>2</sub> O) | Curves               |
|---------------------|----------------|------------------|---------------|----------|------------------|----------|------------------------------------------------|----------------------|
| OA205AN-11-1 * 1856 | 2800<br>3000   | 520<br>590       | 67            | 115      | 100~132          | 60<br>80 | 0.91<br>0.86                                   | 2 (50Hz)<br>1 (60Hz) |
| OA205AN-11-2 * 1856 | 2300<br>2250   | 460<br>458       | 58            | 115      | 100~132          | 55<br>65 | 0.69<br>0.52                                   | 4 (50Hz)<br>3 (60Hz) |
| OA205AN-11-3 * 1856 | 1500<br>1650   | 310<br>330       | 48            | 115      | 100~132          | 20<br>30 | 0.38<br>0.29                                   | 6 (50Hz)<br>5 (60Hz) |
| OA205AN-22-1 * 1856 | 2800<br>3000   | 520<br>590       | 67            | 230      | 200~264          | 60<br>80 | 1.05<br>1.08                                   | 2 (50Hz)<br>1 (60Hz) |
| OA205AN-22-2 * 1856 | 2300<br>2250   | 460<br>458       | 58            | 230      | 200~264          | 55<br>65 | 0.69<br>0.52                                   | 4 (50Hz)<br>3 (60Hz) |
| OA205AN-22-3 * 1856 | 1500<br>1650   | 310<br>330       | 48            | 230      | 200~264          | 20<br>30 | 0.38<br>0.29                                   | 6 (50Hz)<br>5 (60Hz) |