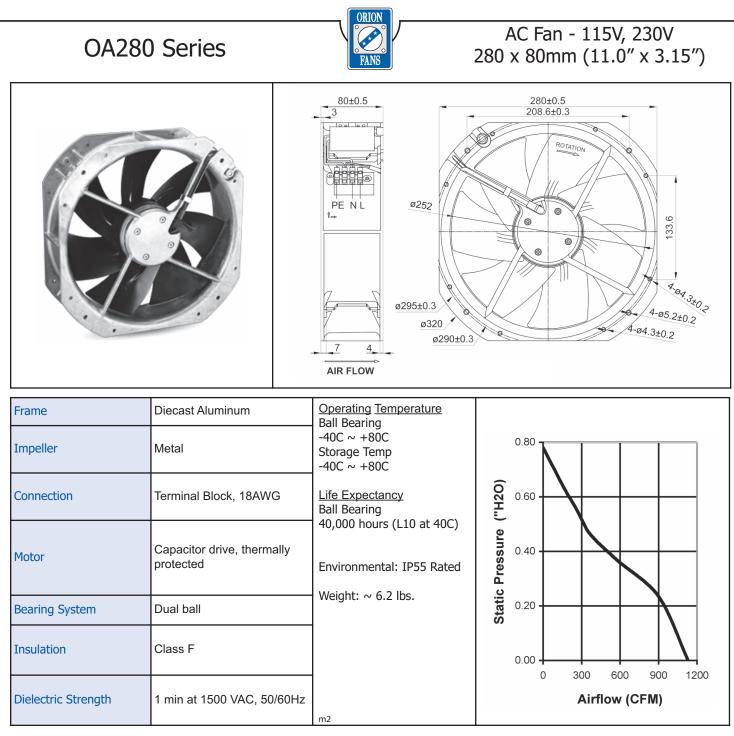

| Part Number          | OA280AN-11-1TB18       | OA280AN-22-1TB18       |
|----------------------|------------------------|------------------------|
| Nominal Voltage      | 115VAC                 | 230VAC                 |
| Voltage Range        | 100 ~ 125VAC           | 200 ~ 240VAC           |
| Rated Power          | 148 W                  | 158 W                  |
| Nominal Current      | 1.5 A                  | 0.82 A                 |
| Rated Speed (RPM)    | 2700                   | 2700                   |
| Airflow (CFM)        | 1130                   | 1130                   |
| Noise Level (dB)     | 70                     | 70                     |
| Max. Static Pressure | 0.78" H <sub>2</sub> O | 0.78" H <sub>2</sub> O |