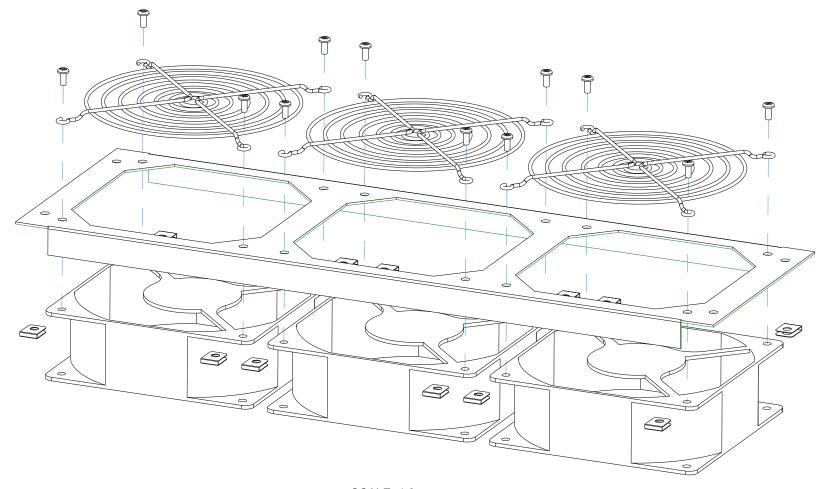

ard to setting up business relationship with you and hope to provide you with the best service and solution. Let us make a better world for our industry!



## Contact us

Tel: +86-755-8981 8866 Fax: +86-755-8427 6832

Email & Skype: info@chipsmall.com Web: www.chipsmall.com

Address: A1208, Overseas Decoration Building, #122 Zhenhua RD., Futian, Shenzhen, China









| No. of Fans            | 3                 |
|------------------------|-------------------|
| Bearing System         | Dual Ball Bearing |
| Nominal Voltage (60Hz) | 115 VAC           |
| Input Power            | 45 Watts          |
| Rated Speed (RPM)      | 3000              |
| Airflow (CFM)          | 310               |
| Noise Level (dB)       | 53                |
| Life Expectancy        | 60,000 hrs (25C)  |





SCALE 1:2