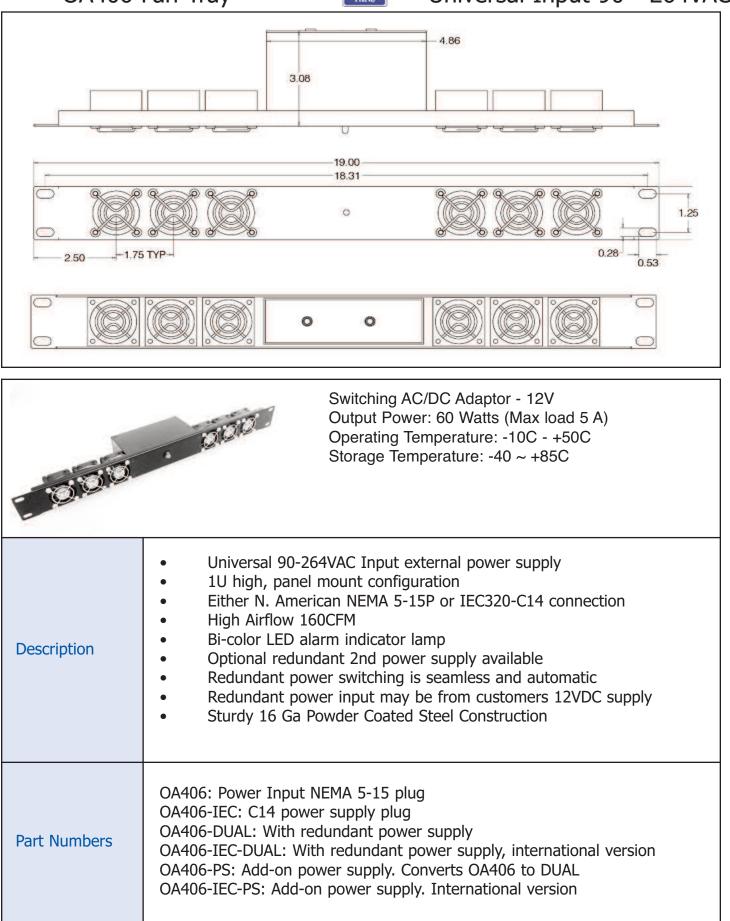

## Universal Input 90 - 264VAC

OrionFans.com Information and data is subject to change without prior notification.