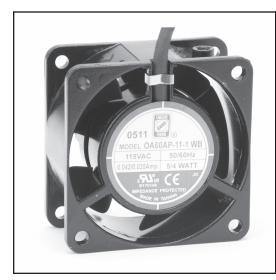

## **OA60 Series**

## AC Fan - 115V, 230V 60 x 30mm (2.36" x 1.18")

| Frame                 | Diecast Aluminum                              |  |
|-----------------------|-----------------------------------------------|--|
| Impeller              | PBT, UL94V-0 plastic                          |  |
| Connection            | 2x Lead Wires 22 AWG                          |  |
| Motor                 | Shaded pole, impedance protected              |  |
| Bearing System        | Dual ball                                     |  |
| Insulation Resistance | >100M ohm between leadwire and frame (500VDC) |  |
| Dielectric Strength   | 1 min at 1500 VAC, 50/60Hz                    |  |

| Part Number          | OA60AP-11-1WB          | OA60AP-22-1WB          |  |
|----------------------|------------------------|------------------------|--|
| Nominal Voltage      | 115VAC                 | 230VAC                 |  |
| Voltage Range        | 80 ~ 130VAC            | 160 ~ 260VAC           |  |
| Rated Power          | 4 W                    | 4 W                    |  |
| Rated Speed (RPM)    | 3100                   | 3100                   |  |
| Airflow (CFM)        | 11                     | 11                     |  |
| Noise Level (dB)     | 28                     | 28                     |  |
| Max. Static Pressure | 0.11" H <sub>2</sub> O | 0.11" H <sub>2</sub> O |  |