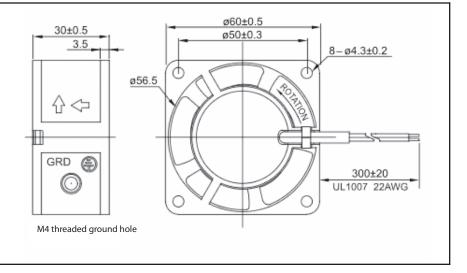

## **OA60 Series**

## AC Fan - 115V, 230V 60 x 30mm (2.36" x 1.18")

| Frame                 | Diecast Aluminum                              |  |
|-----------------------|-----------------------------------------------|--|
| Impeller              | PBT, UL94V-0 plastic                          |  |
| Connection            | 2x Lead Wires 22 AWG                          |  |
| Motor                 | Shaded pole, impedance protected              |  |
| Bearing System        | Dual ball                                     |  |
| Insulation Resistance | >100M ohm between leadwire and frame (500VDC) |  |
| Dielectric Strength   | 1 min at 1500 VAC, 50/60Hz                    |  |