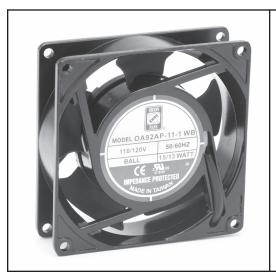

**OA92** Series

## AC Fan - 115V, 230V 92 x 25mm (3.62" x 1.0")

| Frame                 | Diecast Aluminum                                   |                                                              |                    |  |  |  |
|-----------------------|----------------------------------------------------|--------------------------------------------------------------|--------------------|--|--|--|
| Impeller              | PBT, UL94V-0 plastic                               | <u>Operating Temperature</u><br>Ball Bearing<br>-20C ~ +80C  | 0.20               |  |  |  |
| Connection            | 2x Lead Wires 22 AWG<br>(~300mm) or terminals      | Sleeve Bearing<br>-10C ~ +50C<br>Storage Temp<br>-40C ~ +80C | Gr.0.10            |  |  |  |
| Motor                 | Shaded pole, impedance protected                   | Life Expectancy<br>Ball Bearing<br>60,000 hours (L10 at 40C) | Static Less        |  |  |  |
| Bearing System        | Dual ball or Sleeve                                | Sleeve Bearing                                               | Start Start        |  |  |  |
| Insulation Resistance | >100M ohm between lead-<br>wire and frame (500VDC) | 30,000 hours (L10 at 40C)<br>Weight: ~ 0.64 lbs.             | 0.00 0 10 20 30 40 |  |  |  |
| Dielectric Strength   | 1 min at 1500 VAC, 50/60Hz                         | m0                                                           | Airflow (CFM)      |  |  |  |

| Model Number  | Speed<br>(RPM) | Airflow<br>(CFM) | Noise (dB) | Volts AC | Voltage<br>Range | Watts | Max. Static<br>Pressure ("H <sub>2</sub> O) |
|---------------|----------------|------------------|------------|----------|------------------|-------|---------------------------------------------|
| OA92AP-11-1 * | 3000           | 35               | 30         | 115      | 80~130           | 13    | .20                                         |
| OA92AP-11-2 * | 2300           | 27               | 22         | 115      | 80~130           | 10    | .14                                         |
| OA92AP-11-3 * | 1900           | 22               | 19         | 115      | 80~130           | 6     | .09                                         |
| OA92AP-22-1 * | 3000           | 35               | 30         | 230      | 160~260          | 13    | .20                                         |
| OA92AP-22-2 * | 2300           | 27               | 22         | 230      | 160~260          | 10    | .14                                         |
| OA92AP-22-3 * | 1900           | 22               | 19         | 230      | 160~260          | 6     | .09                                         |