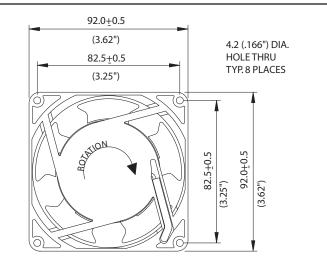

## AC Fan - 115V, 230V 92 x 25mm (3.62" x 1.0")

| Frame                 | Diecast Aluminum                                   |                                                              |                    |  |  |  |
|-----------------------|----------------------------------------------------|--------------------------------------------------------------|--------------------|--|--|--|
| Impeller              | PBT, UL94V-0 plastic                               | <u>Operating Temperature</u><br>Ball Bearing<br>-20C ~ +80C  | 0.20               |  |  |  |
| Connection            | 2x Lead Wires 22 AWG<br>(~300mm) or terminals      | Sleeve Bearing<br>-10C ~ +50C<br>Storage Temp<br>-40C ~ +80C | Gr.0.10            |  |  |  |
| Motor                 | Shaded pole, impedance protected                   | Life Expectancy<br>Ball Bearing<br>60,000 hours (L10 at 40C) | Static Less        |  |  |  |
| Bearing System        | Dual ball or Sleeve                                | Sleeve Bearing                                               | Start Start        |  |  |  |
| Insulation Resistance | >100M ohm between lead-<br>wire and frame (500VDC) | 30,000 hours (L10 at 40C)<br>Weight: ~ 0.64 lbs.             | 0.00 0 10 20 30 40 |  |  |  |
| Dielectric Strength   | 1 min at 1500 VAC, 50/60Hz                         | m0                                                           | Airflow (CFM)      |  |  |  |