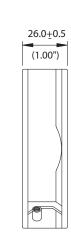

## AC Fan - 115V, 230V 92 x 25mm (3.62" x 1.0")

| Frame                 | Diecast Aluminum                                   |                                                              |                    |  |  |  |
|-----------------------|----------------------------------------------------|--------------------------------------------------------------|--------------------|--|--|--|
| Impeller              | PBT, UL94V-0 plastic                               | <u>Operating Temperature</u><br>Ball Bearing<br>-20C ~ +80C  | 0.20               |  |  |  |
| Connection            | 2x Lead Wires 22 AWG<br>(~300mm) or terminals      | Sleeve Bearing<br>-10C ~ +50C<br>Storage Temp<br>-40C ~ +80C | Gr.0.10            |  |  |  |
| Motor                 | Shaded pole, impedance protected                   | Life Expectancy<br>Ball Bearing<br>60,000 hours (L10 at 40C) | Static Less        |  |  |  |
| Bearing System        | Dual ball or Sleeve                                | Sleeve Bearing                                               | Start Start        |  |  |  |
| Insulation Resistance | >100M ohm between lead-<br>wire and frame (500VDC) | 30,000 hours (L10 at 40C)<br>Weight: ~ 0.64 lbs.             | 0.00 0 10 20 30 40 |  |  |  |
| Dielectric Strength   | 1 min at 1500 VAC, 50/60Hz                         | m0                                                           | Airflow (CFM)      |  |  |  |