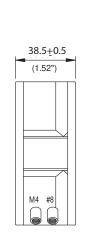

## AC Fan - 115V, 230V 92 x 38mm(3.62" x 1.5")

| Frame                 | Diecast Aluminum                              |  |  |
|-----------------------|-----------------------------------------------|--|--|
| Impeller              | PBT, UL94V-0 plastic                          |  |  |
| Connection            | 2x Lead Wires 22 AWG or terminals             |  |  |
| Motor                 | Shaded pole, impedance protected              |  |  |
| Bearing System        | Dual ball or Sleeve                           |  |  |
| Insulation Resistance | >100M ohm between leadwire and frame (500VDC) |  |  |
| Dielectric Strength   | 1 min at 1500 VAC, 50/60Hz                    |  |  |