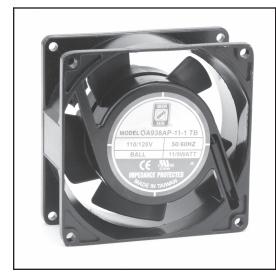

## **OA938 Series**

## AC Fan - 115V, 230V 92 x 38mm(3.62" x 1.5")

| Frame                 | Diecast Aluminum                              |  |  |
|-----------------------|-----------------------------------------------|--|--|
| Impeller              | PBT, UL94V-0 plastic                          |  |  |
| Connection            | 2x Lead Wires 22 AWG or terminals             |  |  |
| Motor                 | Shaded pole, impedance protected              |  |  |
| Bearing System        | Dual ball or Sleeve                           |  |  |
| Insulation Resistance | >100M ohm between leadwire and frame (500VDC) |  |  |
| Dielectric Strength   | 1 min at 1500 VAC, 50/60Hz                    |  |  |

Weight:  $\sim$  0.98 lbs.

m0

| Model Number   | Speed<br>(RPM) | Airflow<br>(CFM) | Noise (dB) | Volts AC | Voltage<br>Range | Watts | Max. Static<br>Pressure ("H <sub>2</sub> O) |
|----------------|----------------|------------------|------------|----------|------------------|-------|---------------------------------------------|
| OA938AP-11-1 * | 3100           | 50               | 32         | 115      | 80~130           | 9     | .22                                         |
| OA938AP-11-2 * | 2400           | 39               | 23         | 115      | 80~130           | 5     | .17                                         |
| OA938AP-11-3 * | 1800           | 26               | 19         | 115      | 80~130           | 3     | .10                                         |
| OA938AP-22-1 * | 3100           | 50               | 32         | 230      | 160~260          | 9     | .22                                         |
| OA938AP-22-2 * | 2400           | 39               | 23         | 230      | 160~260          | 5     | .17                                         |
| OA938AP-22-3 * | 1800           | 26               | 19         | 230      | 160~260          | 3     | .10                                         |