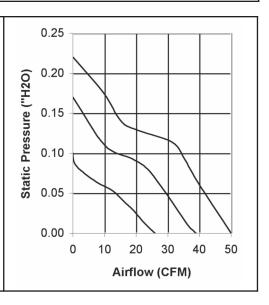

Weight:  $\sim$  0.98 lbs.

m0

| Model Number   | Speed<br>(RPM) | Airflow<br>(CFM) | Noise (dB) | Volts AC | Voltage<br>Range | Watts | Max. Static<br>Pressure ("H <sub>2</sub> O) |
|----------------|----------------|------------------|------------|----------|------------------|-------|---------------------------------------------|
| OA938AP-11-1 * | 3100           | 50               | 32         | 115      | 80~130           | 9     | .22                                         |
| OA938AP-11-2 * | 2400           | 39               | 23         | 115      | 80~130           | 5     | .17                                         |
| OA938AP-11-3 * | 1800           | 26               | 19         | 115      | 80~130           | 3     | .10                                         |
| OA938AP-22-1 * | 3100           | 50               | 32         | 230      | 160~260          | 9     | .22                                         |
| OA938AP-22-2 * | 2400           | 39               | 23         | 230      | 160~260          | 5     | .17                                         |
| OA938AP-22-3 * | 1800           | 26               | 19         | 230      | 160~260          | 3     | .10                                         |