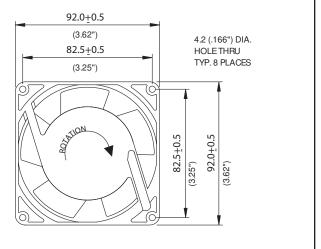

## AC Fan - 115V, 230V 92 x 38mm(3.62" x 1.5")

| Frame                 | Diecast Aluminum                              |  |  |
|-----------------------|-----------------------------------------------|--|--|
| Impeller              | PBT, UL94V-0 plastic                          |  |  |
| Connection            | 2x Lead Wires 22 AWG or terminals             |  |  |
| Motor                 | Shaded pole, impedance protected              |  |  |
| Bearing System        | Dual ball or Sleeve                           |  |  |
| Insulation Resistance | >100M ohm between leadwire and frame (500VDC) |  |  |
| Dielectric Strength   | 1 min at 1500 VAC, 50/60Hz                    |  |  |