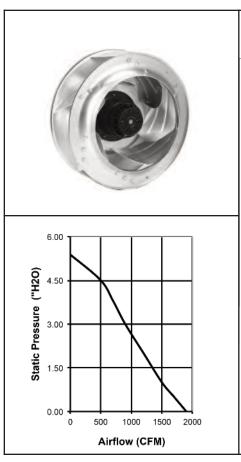

## Centrifugal Fan - Class B 404 x 162mm (15.9"x 6.4")

| Model Number         | OAB400-22-1                   |
|----------------------|-------------------------------|
| Part Number          | 241611002                     |
| Nominal Voltage      | 230 VAC (50 Hz)               |
| Nominal Current      | 1.26 A (1.7 A locked) (50 Hz) |
| Rated Power          | 287 W                         |
| Rated Speed (RPM)    | 1250                          |
| Airflow (CFM)        | 1900                          |
| Noise Level (dB)     | 73                            |
| Max. Static Pressure | 5.4" H <sub>2</sub> O         |
| Bearing System       | Sealed Dual Ball              |