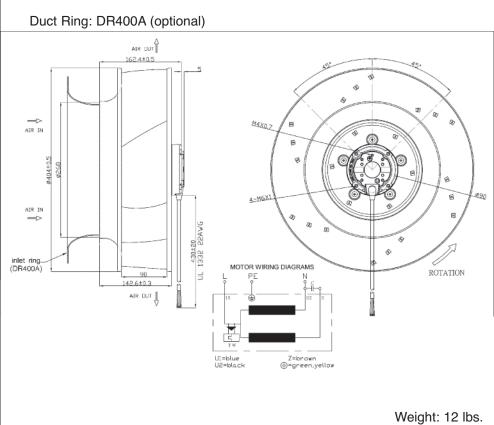

| Frame                    | Diecast Aluminum                                                                                               |
|--------------------------|----------------------------------------------------------------------------------------------------------------|
| Impeller                 | Metal                                                                                                          |
| Connection               | 4x Leads UL1332,<br>22AWG                                                                                      |
| Motor                    | Capacitor run induction and external rotor design Thermal protection. Capacitor included (8uF/450V) IP55 rated |
| Bearing System           | Dual ball bearing                                                                                              |
| Insulation<br>Resistance | >100M ohm between<br>leadwire and frame<br>(500VDC)                                                            |
| Dielectric<br>Strength   | 1500VAC for 1 minute                                                                                           |
| Temperature<br>Range     | -40C ~ +50C                                                                                                    |
| Life (L10)               | 40,000 hrs (L10, 40C)                                                                                          |