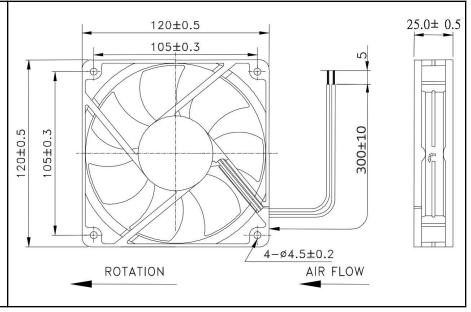

## OD1225 Series

DC Fan - 12V, 24V 120x25mm (4.7"x 1.0")

| Frame & Impeller      | PBT, UL94V-O plastic                               |
|-----------------------|----------------------------------------------------|
| Connection            | 2x Lead wires 24AWG                                |
| Motor                 | Brushless DC, auto restart, polarity protected     |
| Bearing System        | Sealed Sleeve                                      |
| Insulation Resistance | 10M ohm between leadwire and frame (500VDC)        |
| Dielectric Strength   | 1 second at 500 VAC, max<br>leakage - 500 MicroAmp |