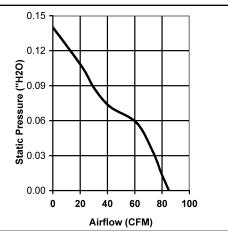

Available Options:
Sleeve Bearing
Ball Bearing
Tachometer
Alarm
Thermal control
PWM Input
IP55
48V & 5V
Life Expectancy (L10)
50,000+ hrs

| Model Number         | OD1225-12HSS           | OD1225-24HSS           |
|----------------------|------------------------|------------------------|
| Part Number          | 122143001              | 122243001              |
| Nominal Voltage      | 12 VDC                 | 24 VDC                 |
| Nominal Current      | 0.44                   | 0.24 A                 |
| Rated Power          | 5.3 W                  | 5.8 W                  |
| Rated Speed (RPM)    | 2200                   | 2200                   |
| Airflow (CFM)        | 85                     | 85                     |
| Noise Level (dB)     | 39                     | 39                     |
| Max. Static Pressure | 0.14" H <sub>2</sub> O | 0.14" H <sub>2</sub> O |