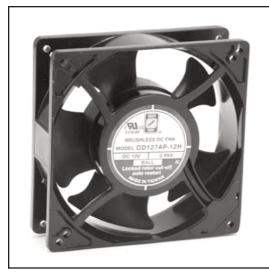

## **OD127AP Series**

## DC Fan - Aluminum Frame 12, 24, 48V 127x38.5mm (5.0"x 1.5")

| Frame                 | Diecast Aluminum                                   |  |  |  |
|-----------------------|----------------------------------------------------|--|--|--|
| Impeller              | PBT, UL94V-0 plastic                               |  |  |  |
| Connection            | 2x Lead wires or terminals                         |  |  |  |
| Motor                 | Brushless DC, auto restart, polarity protected     |  |  |  |
| Bearing System        | Dual Ball bearing                                  |  |  |  |
| Insulation Resistance | 10M ohm between leadwire and frame (500VDC)        |  |  |  |
| Dielectric Strength   | 1 minute at 500 VAC, max<br>leakage < 500 MicroAmp |  |  |  |
| Storage Temperature   | -40C ~ +80C                                        |  |  |  |