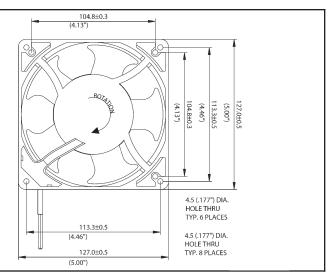

## DC Fan - Aluminum Frame 12, 24, 48V 127x38.5mm (5.0"x 1.5")

| Frame                 | Diecast Aluminum                                   |  |  |  |
|-----------------------|----------------------------------------------------|--|--|--|
| Impeller              | PBT, UL94V-0 plastic                               |  |  |  |
| Connection            | 2x Lead wires or terminals                         |  |  |  |
| Motor                 | Brushless DC, auto restart, polarity protected     |  |  |  |
| Bearing System        | Dual Ball bearing                                  |  |  |  |
| Insulation Resistance | 10M ohm between leadwire and frame (500VDC)        |  |  |  |
| Dielectric Strength   | 1 minute at 500 VAC, max<br>leakage < 500 MicroAmp |  |  |  |
| Storage Temperature   | -40C ~ +80C                                        |  |  |  |