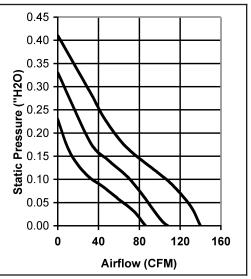

Available Options:
Tachometer (FG)
Alarm (RD)
Thermal Speed Control
PWM Input
Sleeve bearing

Life Expectancy (L10)
Ball - 60,000 hrs (45C)

Operating Temperature
Ball: -20 ~ +75C

Weight: ~0.93 lbs

m0

| Model Number | Speed (RPM) | Airflow (CFM) | Noise (dB) | Volts DC | Voltage Range | Amps | Max. Static<br>Pressure ("H <sub>2</sub> O) |
|--------------|-------------|---------------|------------|----------|---------------|------|---------------------------------------------|
| OD127AP-12HB | 3200        | 140           | 46         | 12       | 9~13.8        | 0.88 | 0.41                                        |
| OD127AP-12MB | 2600        | 108           | 38         | 12       | 9~13.8        | 0.50 | 0.33                                        |
| OD127AP-12LB | 1900        | 86            | 30         | 12       | 9~13.8        | 0.20 | 0.23                                        |
| OD127AP-24HB | 3000        | 140           | 46         | 24       | 12~27.6       | 0.43 | 0.41                                        |
| OD127AP-24MB | 2600        | 108           | 38         | 24       | 12~27.6       | 0.23 | 0.33                                        |
| OD127AP-24LB | 1900        | 86            | 30         | 24       | 12~27.6       | 0.15 | 0.23                                        |
| OD127AP-48HB | 3200        | 140           | 46         | 48       | 26~56         | 0.22 | 0.41                                        |
| OD127AP-48MB | 2600        | 108           | 38         | 48       | 26~58         | 0.10 | 0.33                                        |
| OD127AP-48LB | 1900        | 86            | 30         | 48       | 26~60         | 0.07 | 0.23                                        |