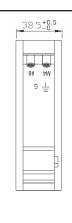

## DC Fan - Aluminum Frame 12, 24, 48V 127x38.5mm (5.0"x 1.5")

| Frame                 | Diecast Aluminum                                   |  |  |  |
|-----------------------|----------------------------------------------------|--|--|--|
| Impeller              | PBT, UL94V-0 plastic                               |  |  |  |
| Connection            | 2x Lead wires or terminals                         |  |  |  |
| Motor                 | Brushless DC, auto restart, polarity protected     |  |  |  |
| Bearing System        | Dual Ball bearing                                  |  |  |  |
| Insulation Resistance | 10M ohm between leadwire and frame (500VDC)        |  |  |  |
| Dielectric Strength   | 1 minute at 500 VAC, max<br>leakage < 500 MicroAmp |  |  |  |
| Storage Temperature   | -40C ~ +80C                                        |  |  |  |