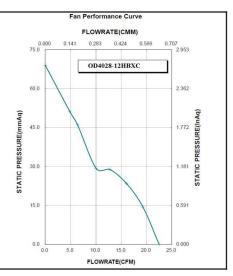

# DC Fan - 12V, High Speed 40x28mm (1.58" x 1.10")

| Frame & Impeller      | PBT, UL94V-0 plastic                               | Available Options:                   | Fan Performance Curve                                                                                                                                                                                                                                                                                                                                                                                                                                                                                                                                                                                                                                                                                                                                                                                                                                                                                                                                                                                                                                                                                                                                                                                                                                                                                                                                                                                                                                                                                                                                                                                                                                                                                                                                                                                                                                                                                                                                                                                                                                                                                                          |
|-----------------------|----------------------------------------------------|--------------------------------------|--------------------------------------------------------------------------------------------------------------------------------------------------------------------------------------------------------------------------------------------------------------------------------------------------------------------------------------------------------------------------------------------------------------------------------------------------------------------------------------------------------------------------------------------------------------------------------------------------------------------------------------------------------------------------------------------------------------------------------------------------------------------------------------------------------------------------------------------------------------------------------------------------------------------------------------------------------------------------------------------------------------------------------------------------------------------------------------------------------------------------------------------------------------------------------------------------------------------------------------------------------------------------------------------------------------------------------------------------------------------------------------------------------------------------------------------------------------------------------------------------------------------------------------------------------------------------------------------------------------------------------------------------------------------------------------------------------------------------------------------------------------------------------------------------------------------------------------------------------------------------------------------------------------------------------------------------------------------------------------------------------------------------------------------------------------------------------------------------------------------------------|
| Connection            | 3x Lead wires                                      | Alarm<br>PWM                         | FLOWRATE(CMM)  0.000 0.141 0.283 0.424 0.566 0.707  75.0  0.004028-12HBXC                                                                                                                                                                                                                                                                                                                                                                                                                                                                                                                                                                                                                                                                                                                                                                                                                                                                                                                                                                                                                                                                                                                                                                                                                                                                                                                                                                                                                                                                                                                                                                                                                                                                                                                                                                                                                                                                                                                                                                                                                                                      |
| Motor                 | Brushless DC, auto restart, polarity protected.    | Life Expectancy (L10)                | 60.0                                                                                                                                                                                                                                                                                                                                                                                                                                                                                                                                                                                                                                                                                                                                                                                                                                                                                                                                                                                                                                                                                                                                                                                                                                                                                                                                                                                                                                                                                                                                                                                                                                                                                                                                                                                                                                                                                                                                                                                                                                                                                                                           |
| Bearing System        | Dual ball bearing                                  | 70,000 hours (40C)                   | 1772 (nm4q)                                                                                                                                                                                                                                                                                                                                                                                                                                                                                                                                                                                                                                                                                                                                                                                                                                                                                                                                                                                                                                                                                                                                                                                                                                                                                                                                                                                                                                                                                                                                                                                                                                                                                                                                                                                                                                                                                                                                                                                                                                                                                                                    |
| Insulation Resistance | Min. 10M at 500VDC                                 | Weight: ~ 0.09 lbs                   | Si       Marie   Marie |
| Dielectric Strength   | 1 minute at 500 VAC, max<br>leakage < 500 MicroAmp | Red +<br>Black -<br>White Tachometer | 15.0 0.591                                                                                                                                                                                                                                                                                                                                                                                                                                                                                                                                                                                                                                                                                                                                                                                                                                                                                                                                                                                                                                                                                                                                                                                                                                                                                                                                                                                                                                                                                                                                                                                                                                                                                                                                                                                                                                                                                                                                                                                                                                                                                                                     |
| Temperature Range     | -10C ~ +70C                                        | ]                                    |                                                                                                                                                                                                                                                                                                                                                                                                                                                                                                                                                                                                                                                                                                                                                                                                                                                                                                                                                                                                                                                                                                                                                                                                                                                                                                                                                                                                                                                                                                                                                                                                                                                                                                                                                                                                                                                                                                                                                                                                                                                                                                                                |
| Storage Temperature   | -40C ~ +80C                                        | m1                                   | 0.0 5.0 10.0 15.0 20.0 25.0 FLOWRATE(CFM)                                                                                                                                                                                                                                                                                                                                                                                                                                                                                                                                                                                                                                                                                                                                                                                                                                                                                                                                                                                                                                                                                                                                                                                                                                                                                                                                                                                                                                                                                                                                                                                                                                                                                                                                                                                                                                                                                                                                                                                                                                                                                      |