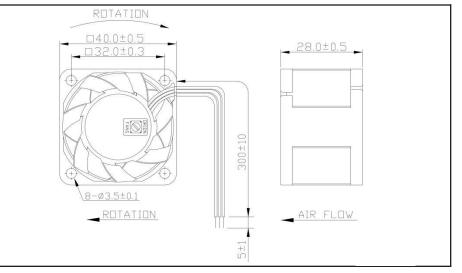

## OD4028 - XC Series

DC Fan - 12V, High Speed 40x28mm (1.58" x 1.10")

| Frame & Impeller      | PBT, UL94V-0 plastic                               |  |
|-----------------------|----------------------------------------------------|--|
| Connection            | 2x Lead wires                                      |  |
| Motor                 | Brushless DC, auto restart, polarity protected.    |  |
| Bearing System        | Dual ball bearing                                  |  |
| Insulation Resistance | Min. 10M at 500VDC                                 |  |
| Dielectric Strength   | 1 minute at 500 VAC, max<br>leakage < 500 MicroAmp |  |
| Temperature Range     | -10C ~ 70C                                         |  |
| Storage Temperature   | -40C ~ +80C                                        |  |

## OD4028 - XC Series

# DC Fan - 12V, High Speed 40x28mm (1.58" x 1.10")

| Frame & Impeller      | PBT, UL94V-0 plastic                               | Available Options:                   | Fan Performance Curve                                                                                                                                                                                                                                                                                                                                                                                                                                                                                                                                                                                                                                                                                                                                                                                                                                                                                                                                                                                                                                                                                                                                                                                                                                                                                                                                                                                                                                                                                                                                                                                                                                                                                                                                                                                                                                                                                                                                                                                                                                                                                                          |
|-----------------------|----------------------------------------------------|--------------------------------------|--------------------------------------------------------------------------------------------------------------------------------------------------------------------------------------------------------------------------------------------------------------------------------------------------------------------------------------------------------------------------------------------------------------------------------------------------------------------------------------------------------------------------------------------------------------------------------------------------------------------------------------------------------------------------------------------------------------------------------------------------------------------------------------------------------------------------------------------------------------------------------------------------------------------------------------------------------------------------------------------------------------------------------------------------------------------------------------------------------------------------------------------------------------------------------------------------------------------------------------------------------------------------------------------------------------------------------------------------------------------------------------------------------------------------------------------------------------------------------------------------------------------------------------------------------------------------------------------------------------------------------------------------------------------------------------------------------------------------------------------------------------------------------------------------------------------------------------------------------------------------------------------------------------------------------------------------------------------------------------------------------------------------------------------------------------------------------------------------------------------------------|
| Connection            | 3x Lead wires                                      | Alarm<br>PWM                         | FLOWRATE(CMM)  0.000 0.141 0.283 0.424 0.566 0.707  75.0  0.004028-12HBXC                                                                                                                                                                                                                                                                                                                                                                                                                                                                                                                                                                                                                                                                                                                                                                                                                                                                                                                                                                                                                                                                                                                                                                                                                                                                                                                                                                                                                                                                                                                                                                                                                                                                                                                                                                                                                                                                                                                                                                                                                                                      |
| Motor                 | Brushless DC, auto restart, polarity protected.    | Life Expectancy (L10)                | 60.0                                                                                                                                                                                                                                                                                                                                                                                                                                                                                                                                                                                                                                                                                                                                                                                                                                                                                                                                                                                                                                                                                                                                                                                                                                                                                                                                                                                                                                                                                                                                                                                                                                                                                                                                                                                                                                                                                                                                                                                                                                                                                                                           |
| Bearing System        | Dual ball bearing                                  | 70,000 hours (40C)                   | 1772 (nm4q)                                                                                                                                                                                                                                                                                                                                                                                                                                                                                                                                                                                                                                                                                                                                                                                                                                                                                                                                                                                                                                                                                                                                                                                                                                                                                                                                                                                                                                                                                                                                                                                                                                                                                                                                                                                                                                                                                                                                                                                                                                                                                                                    |
| Insulation Resistance | Min. 10M at 500VDC                                 | Weight: ~ 0.09 lbs                   | Si       Marie   Marie |
| Dielectric Strength   | 1 minute at 500 VAC, max<br>leakage < 500 MicroAmp | Red +<br>Black -<br>White Tachometer | 15.0 0.591                                                                                                                                                                                                                                                                                                                                                                                                                                                                                                                                                                                                                                                                                                                                                                                                                                                                                                                                                                                                                                                                                                                                                                                                                                                                                                                                                                                                                                                                                                                                                                                                                                                                                                                                                                                                                                                                                                                                                                                                                                                                                                                     |
| Temperature Range     | -10C ~ +70C                                        | ]                                    |                                                                                                                                                                                                                                                                                                                                                                                                                                                                                                                                                                                                                                                                                                                                                                                                                                                                                                                                                                                                                                                                                                                                                                                                                                                                                                                                                                                                                                                                                                                                                                                                                                                                                                                                                                                                                                                                                                                                                                                                                                                                                                                                |
| Storage Temperature   | -40C ~ +80C                                        | m1                                   | 0.0 5.0 10.0 15.0 20.0 25.0 FLOWRATE(CFM)                                                                                                                                                                                                                                                                                                                                                                                                                                                                                                                                                                                                                                                                                                                                                                                                                                                                                                                                                                                                                                                                                                                                                                                                                                                                                                                                                                                                                                                                                                                                                                                                                                                                                                                                                                                                                                                                                                                                                                                                                                                                                      |