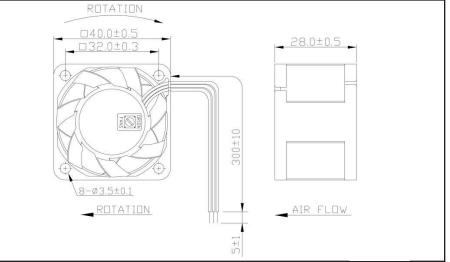

## OD4028 - XC Series

DC Fan - 12V, High Speed 40x28mm (1.58" x 1.10")

| Frame & Impeller      | PBT, UL94V-0 plastic                               |  |
|-----------------------|----------------------------------------------------|--|
| Connection            | 2x Lead wires                                      |  |
| Motor                 | Brushless DC, auto restart, polarity protected.    |  |
| Bearing System        | Dual ball bearing                                  |  |
| Insulation Resistance | Min. 10M at 500VDC                                 |  |
| Dielectric Strength   | 1 minute at 500 VAC, max<br>leakage < 500 MicroAmp |  |
| Temperature Range     | -10C ~ 70C                                         |  |
| Storage Temperature   | -40C ~ +80C                                        |  |

## OD4028 - XC Series

# DC Fan - 12V, High Speed 40x28mm (1.58" x 1.10")

| Frame & Impeller      | PBT, UL94V-0 plastic                               | Available Options:                   | Fan Performance Curve                                                                                                                                                                                                                                                                                                                                                                                                                                                                                                                                                                                                                                                                                                                                                                                                                                                                                                                                                                                                                                                                                                                                                                                                                                                                                                                                                                                                                                                                                                                                                                                                                                                                                                                                                                                                                                                                                                                                                                                                                                                                                                          |
|-----------------------|----------------------------------------------------|--------------------------------------|--------------------------------------------------------------------------------------------------------------------------------------------------------------------------------------------------------------------------------------------------------------------------------------------------------------------------------------------------------------------------------------------------------------------------------------------------------------------------------------------------------------------------------------------------------------------------------------------------------------------------------------------------------------------------------------------------------------------------------------------------------------------------------------------------------------------------------------------------------------------------------------------------------------------------------------------------------------------------------------------------------------------------------------------------------------------------------------------------------------------------------------------------------------------------------------------------------------------------------------------------------------------------------------------------------------------------------------------------------------------------------------------------------------------------------------------------------------------------------------------------------------------------------------------------------------------------------------------------------------------------------------------------------------------------------------------------------------------------------------------------------------------------------------------------------------------------------------------------------------------------------------------------------------------------------------------------------------------------------------------------------------------------------------------------------------------------------------------------------------------------------|
| Connection            | 3x Lead wires                                      | Alarm<br>PWM                         | FLOWRATE(CMM)  0.000 0.141 0.283 0.424 0.566 0.707  75.0  0.004028-12HBXC                                                                                                                                                                                                                                                                                                                                                                                                                                                                                                                                                                                                                                                                                                                                                                                                                                                                                                                                                                                                                                                                                                                                                                                                                                                                                                                                                                                                                                                                                                                                                                                                                                                                                                                                                                                                                                                                                                                                                                                                                                                      |
| Motor                 | Brushless DC, auto restart, polarity protected.    | Life Expectancy (L10)                | 60.0                                                                                                                                                                                                                                                                                                                                                                                                                                                                                                                                                                                                                                                                                                                                                                                                                                                                                                                                                                                                                                                                                                                                                                                                                                                                                                                                                                                                                                                                                                                                                                                                                                                                                                                                                                                                                                                                                                                                                                                                                                                                                                                           |
| Bearing System        | Dual ball bearing                                  | 70,000 hours (40C)                   | 1772 (nm4q)                                                                                                                                                                                                                                                                                                                                                                                                                                                                                                                                                                                                                                                                                                                                                                                                                                                                                                                                                                                                                                                                                                                                                                                                                                                                                                                                                                                                                                                                                                                                                                                                                                                                                                                                                                                                                                                                                                                                                                                                                                                                                                                    |
| Insulation Resistance | Min. 10M at 500VDC                                 | Weight: ~ 0.09 lbs                   | Si       Marie   Marie |
| Dielectric Strength   | 1 minute at 500 VAC, max<br>leakage < 500 MicroAmp | Red +<br>Black -<br>White Tachometer | 15.0 0.591                                                                                                                                                                                                                                                                                                                                                                                                                                                                                                                                                                                                                                                                                                                                                                                                                                                                                                                                                                                                                                                                                                                                                                                                                                                                                                                                                                                                                                                                                                                                                                                                                                                                                                                                                                                                                                                                                                                                                                                                                                                                                                                     |
| Temperature Range     | -10C ~ +70C                                        | ]                                    |                                                                                                                                                                                                                                                                                                                                                                                                                                                                                                                                                                                                                                                                                                                                                                                                                                                                                                                                                                                                                                                                                                                                                                                                                                                                                                                                                                                                                                                                                                                                                                                                                                                                                                                                                                                                                                                                                                                                                                                                                                                                                                                                |
| Storage Temperature   | -40C ~ +80C                                        | m1                                   | 0.0 5.0 10.0 15.0 20.0 25.0 FLOWRATE(CFM)                                                                                                                                                                                                                                                                                                                                                                                                                                                                                                                                                                                                                                                                                                                                                                                                                                                                                                                                                                                                                                                                                                                                                                                                                                                                                                                                                                                                                                                                                                                                                                                                                                                                                                                                                                                                                                                                                                                                                                                                                                                                                      |