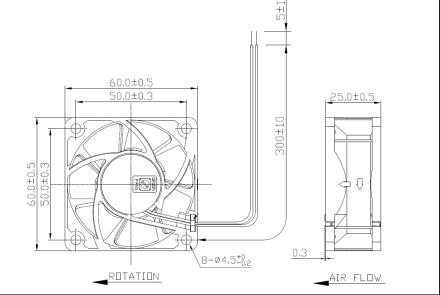

## **OD6025 Series**

DC Fan - 5, 12, 24, 48V 60x25mm (2.36"x 1.0")

| Frame & Impeller      | PBT, UL94V-0 plastic                               |
|-----------------------|----------------------------------------------------|
| Connection            | 2x Lead wires 24AWG                                |
| Motor                 | Brushless DC, auto restart, polarity protected     |
| Bearing System        | Ball bearing or Sleeve                             |
| Insulation Resistance | 10M ohm between leadwire and frame (500VDC)        |
| Dielectric Strength   | 1 minute at 500 VAC, max<br>leakage < 500 MicroAmp |
| Storage Temperature   | -40C ~ +80C                                        |

Available Options:
Tachometer
Alarm
PWM
IP55
Life Expectancy (L10)
Ball - 60,000 hrs (45C)
Sleeve - 30,000 hrs (45C)
Operating Temperature
Ball: -10C ~ 70C
Sleeve: -10C ~ +50C
Weight: ~ 0.15 lbs

| Model Number  | Speed (RPM) | Airflow<br>(CFM) | Noise (dB) | Volts DC | Input Power<br>(Watts) | Amps | Max. Static<br>Pressure<br>("H <sub>2</sub> O) |
|---------------|-------------|------------------|------------|----------|------------------------|------|------------------------------------------------|
| OD6025-05H*   | 4500        | 23               | 33         | 5        | 1.8                    | 0.35 | 0.25                                           |
| OD6025-12HH * | 5100        | 28               | 40         | 12       | 3.1                    | 0.25 | 0.24                                           |
| OD6025-12H *  | 4500        | 24               | 33         | 12       | 2.8                    | 0.23 | 0.25                                           |
| OD6025-12M *  | 3500        | 18               | 27         | 12       | 1.6                    | 0.13 | 0.15                                           |
| OD6025-12L *  | 2500        | 13               | 19         | 12       | 1.0                    | 0.08 | 0.08                                           |
| OD6025-24HH * | 5100        | 28               | 40         | 24       | 3.9                    | 0.16 | 0.24                                           |
| OD6025-24H *  | 4500        | 24               | 33         | 24       | 2.9                    | 0.12 | 0.25                                           |
| OD6025-24M *  | 3500        | 18               | 27         | 24       | 2.2                    | 0.09 | 0.15                                           |
| OD6025-24L *  | 2500        | 13               | 19         | 24       | 1.0                    | 0.06 | 0.08                                           |
| OD6025-48H*   | 4200        | 28               | 30         | 48       | 3.4                    | 0.07 | 0.24                                           |