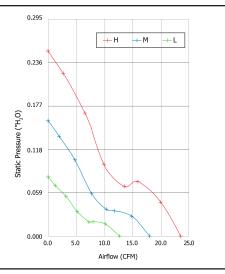

Available Options:
Tachometer
Alarm
PWM
IP55
Life Expectancy (L10)
Ball - 60,000 hrs (45C)
Sleeve - 30,000 hrs (45C)
Operating Temperature
Ball: -10C ~ 70C
Sleeve: -10C ~ +50C
Weight: ~ 0.15 lbs

| Model Number  | Speed (RPM) | Airflow<br>(CFM) | Noise (dB) | Volts DC | Input Power<br>(Watts) | Amps | Max. Static<br>Pressure<br>("H <sub>2</sub> O) |
|---------------|-------------|------------------|------------|----------|------------------------|------|------------------------------------------------|
| OD6025-05H*   | 4500        | 23               | 33         | 5        | 1.8                    | 0.35 | 0.25                                           |
| OD6025-12HH * | 5100        | 28               | 40         | 12       | 3.1                    | 0.25 | 0.24                                           |
| OD6025-12H *  | 4500        | 24               | 33         | 12       | 2.8                    | 0.23 | 0.25                                           |
| OD6025-12M *  | 3500        | 18               | 27         | 12       | 1.6                    | 0.13 | 0.15                                           |
| OD6025-12L *  | 2500        | 13               | 19         | 12       | 1.0                    | 0.08 | 0.08                                           |
| OD6025-24HH * | 5100        | 28               | 40         | 24       | 3.9                    | 0.16 | 0.24                                           |
| OD6025-24H *  | 4500        | 24               | 33         | 24       | 2.9                    | 0.12 | 0.25                                           |
| OD6025-24M *  | 3500        | 18               | 27         | 24       | 2.2                    | 0.09 | 0.15                                           |
| OD6025-24L *  | 2500        | 13               | 19         | 24       | 1.0                    | 0.06 | 0.08                                           |
| OD6025-48H*   | 4200        | 28               | 30         | 48       | 3.4                    | 0.07 | 0.24                                           |