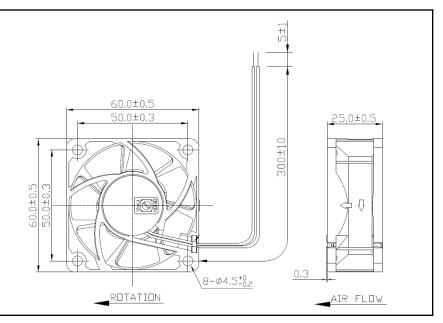

## **OD6025** Sealed Sleeve Series

## DC Fan - 12, 24V 60x25mm (2.36"x 1.0")

| Frame & Impeller      | PBT, UL94V-O plastic                               | Available Options:                                            | 0.295                                                          |
|-----------------------|----------------------------------------------------|---------------------------------------------------------------|----------------------------------------------------------------|
| Connection            | 2x Lead wires 24AWG                                | Sleeve Bearing<br>Ball Bearing<br>Tachometer                  | 0.236                                                          |
| Motor                 | Brushless DC, auto restart, polarity protected     | Alarm<br>IP55<br>48V & 5V                                     | 00 0.177<br>ense                                               |
| Bearing System        | Sealed Sleeve                                      | Life Expectancy (L10)                                         | 20.118                                                         |
| Insulation Resistance | 10M ohm between leadwire and frame (500VDC)        | 40,000 hrs (40C)<br><u>Operating Temperature</u><br>-10 ~ 70C | 0.059<br>0.000<br>0.0 5.0 10.0 15.0 20.0 25.0<br>Airflow (CFM) |
| Dielectric Strength   | 1 second at 500 VAC, max<br>leakage - 500 MicroAmp |                                                               |                                                                |