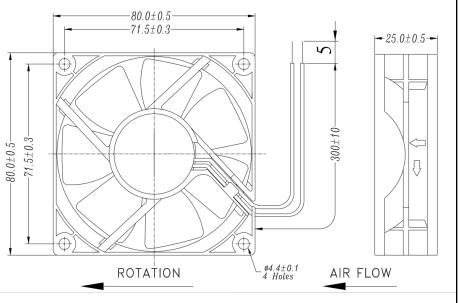

## OD8025 Series

## DC Fan - 12, 24V 80x25mm (3.15"x 1.0")

| Frame & Impeller      | PBT, UL94V-O plastic                               |
|-----------------------|----------------------------------------------------|
| Connection            | 2x Lead wires 24AWG                                |
| Motor                 | Brushless DC, auto restart, polarity protected     |
| Bearing System        | Sealed Sleeve                                      |
| Insulation Resistance | 10M ohm between leadwire and frame (500VDC)        |
| Dielectric Strength   | 1 second at 500 VAC, max<br>leakage - 500 MicroAmp |