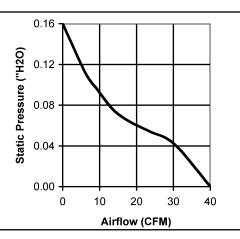

Available Options:
Sleeve Bearing
Ball Bearing
Tachometer
Alarm
Thermal control
PWM Input
IP55
48V & 5V
Life Expectancy (L10)
50,000+ hrs

Operating Temperature
-10 ~ 70C

| Model Number         | OD8025-12HSS | OD8025-24HSS |
|----------------------|--------------|--------------|
| Part Number          | 183143001    | 183243001    |
| Nominal Voltage      | 12 VDC       | 24 VDC       |
| Nominal Current      | 0.25A        | 0.16A        |
| Rated Power          | 2.9W         | 2.4W         |
| Rated Speed (RPM)    | 3100         | 3100         |
| Airflow (CFM)        | 40           | 40           |
| Noise Level (dB)     | 34           | 34           |
| Max. Static Pressure | 0.16" H2O    | 0.16" H2O    |