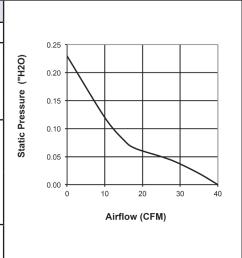

| Model Number                               | OD8025-48HB |
|--------------------------------------------|-------------|
| Part Number                                | 183441000   |
| Nominal Voltage                            | 48 VDC      |
| Voltage Range                              | 24 ~ 56 VDC |
| Rated Current (Amps)                       | 0.08 A      |
| Input Power (Watts)                        | 3.8 W       |
| Rated Speed (RPM)                          | 3300        |
| Airflow (CFM)                              | 40          |
| Noise Level (dB)                           | 33          |
| Max. Static Pressure ( " H <sub>2</sub> O) | 0.23        |