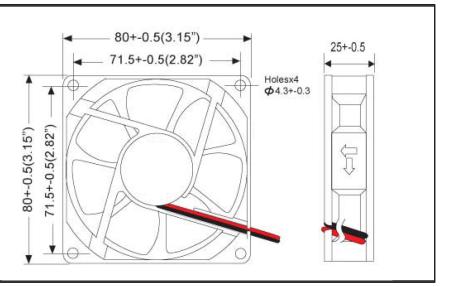

## DC Fan - 48V 80x25mm (3.15"x 1.0")

| Frame                 | PBT, UL94V-0                                      | Notes                                                            |
|-----------------------|---------------------------------------------------|------------------------------------------------------------------|
| Impeller              | PBT, UL94V-0                                      | Date: 082013                                                     |
| Connection            | Lead wires ~300mm *                               | Available Options Tachometer Alarm Thermal / PWM controls        |
| Motor                 | Brushless DC, impedance protected                 |                                                                  |
| Bearing System        | Ball bearing                                      |                                                                  |
| Insulation Resistance | 10M ohm between lead wire and frame (500VDC)      | *Connection:<br>UL1007 24AWG, black GND<br>UL1007 24AWG, red Vcc |
| Dielectric Strength   | 60 seconds at<br>500VAC, max. leakage<br>< 500 mA |                                                                  |
| Temperature Range     | -20C ~ +75C                                       |                                                                  |
| Life Expectancy       | 60000 hours (45C)                                 |                                                                  |

| Model Number                               | OD8025-48HB |
|--------------------------------------------|-------------|
| Part Number                                | 183441000   |
| Nominal Voltage                            | 48 VDC      |
| Voltage Range                              | 24 ~ 56 VDC |
| Rated Current (Amps)                       | 0.08 A      |
| Input Power (Watts)                        | 3.8 W       |
| Rated Speed (RPM)                          | 3300        |
| Airflow (CFM)                              | 40          |
| Noise Level (dB)                           | 33          |
| Max. Static Pressure ( " H <sub>2</sub> O) | 0.23        |