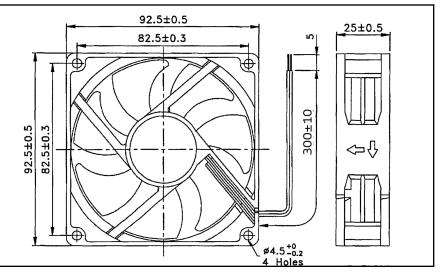

## OD9225 Series

DC Fan - 12V, 24V 92x25 (3.62"x 1.00")

| Frame & Impeller      | PBT, UL94V-O plastic                            |
|-----------------------|-------------------------------------------------|
| Connection            | 2x Lead wires                                   |
| Motor                 | Brushless DC, auto restart, polarity protected  |
| Bearing System        | Sealed Sleeve                                   |
| Insulation Resistance | 10M ohm between leadwire and frame (500VDC)     |
| Dielectric Strength   | 1 second at 500 VAC, max leakage - 500 MicroAmp |
| Storage Temperature   | -30C ~ +90C                                     |