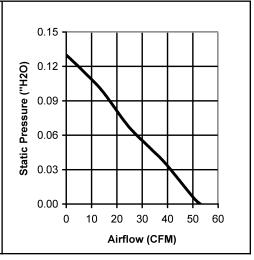

Available Options:
Sleeve Bearing
Ball Bearing
Tachometer
Alarm
Thermal control
PWM Input
IP55
48V & 5V
Life Expectancy (L10)
50,000+ hrs
Operating Temperature

-10 ~ 70C

| Model Number         | OD9225-12HSS           | OD9225-24HSS           |
|----------------------|------------------------|------------------------|
| Part Number          | 193143001              | 193243001              |
| Nominal Voltage      | 12 VDC                 | 24 VDC                 |
| Nominal Current      | 0.25                   | 0.15 A                 |
| Rated Power          | 2.9 W                  | 3.4 W                  |
| Rated Speed (RPM)    | 2900                   | 2900                   |
| Airflow (CFM)        | 52                     | 52                     |
| Noise Level (dB)     | 35                     | 35                     |
| Max. Static Pressure | 0.13" H <sub>2</sub> O | 0.13" H <sub>2</sub> O |