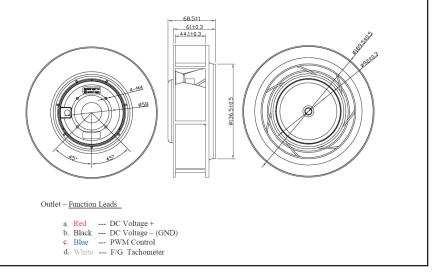

## DC Motorized Impeller 24V 190x69mm (7.5"x2.70")

| Frame & Impeller      | Frame - Diecast aluminum<br>Impeller - UL94V-0<br>Thermoplastic |
|-----------------------|-----------------------------------------------------------------|
| Connecion             | 4 Lead wires *                                                  |
| Motor                 | DC brushless, IC protected                                      |
| Bearing System        | Dual ball bearing                                               |
| Insulation Resistance | Min. 10M at 500VDC                                              |
| Dielectric Strength   | 1 minute at 500 VAC, max<br>leakage < 500 MicroAmp              |
| Temperature Range     | -10C ~ +65C                                                     |
| Storage Temperature   | -40C ~ +80C                                                     |
| Life (L10)            | -40,000 hours (40C)                                             |

Features: Signal Output: Tachometer Speed Control: PWM

Weight: ~ 1300g (2.87 lbs)

m0

| Part Number          | ODB19069-24HB10A       |
|----------------------|------------------------|
| Nominal Voltage      | 24VDC                  |
| Voltage Range        | 16 ~ 28 VDC            |
| Nominal Current      | 4.5 A                  |
| Rated Power          | 108 W                  |
| Rated Speed (RPM)    | 3200                   |
| Airflow (CFM)        | 395                    |
| Noise Level (dB)     | 70                     |
| Max. Static Pressure | 1.97" H <sub>2</sub> O |