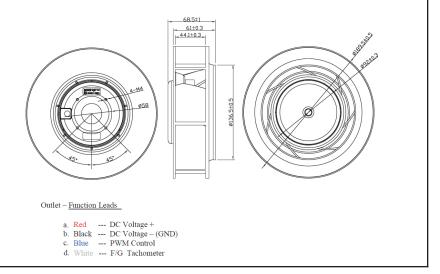

## DC Motorized Impeller 24V 190x69mm (7.5"x2.70")

| Frame & Impeller      | Frame - Diecast aluminum<br>Impeller - UL94V-0<br>Thermoplastic |
|-----------------------|-----------------------------------------------------------------|
| Connecion             | 4 Lead wires *                                                  |
| Motor                 | DC brushless, IC protected                                      |
| Bearing System        | Dual ball bearing                                               |
| Insulation Resistance | Min. 10M at 500VDC                                              |
| Dielectric Strength   | 1 minute at 500 VAC, max<br>leakage < 500 MicroAmp              |
| Temperature Range     | -10C ~ +65C                                                     |
| Storage Temperature   | -40C ~ +80C                                                     |
| Life (L10)            | -40,000 hours (40C)                                             |

Features: Signal Output: Tachometer Speed Control: PWM

Weight: ~ 1300g (2.87 lbs)

m0

| Part Number          | ODB19069-24HB10A       |
|----------------------|------------------------|
| Nominal Voltage      | 24VDC                  |
| Voltage Range        | 16 ~ 28 VDC            |
| Nominal Current      | 4.5 A                  |
| Rated Power          | 108 W                  |
| Rated Speed (RPM)    | 3200                   |
| Airflow (CFM)        | 395                    |
| Noise Level (dB)     | 70                     |
| Max. Static Pressure | 1.97" H <sub>2</sub> O |