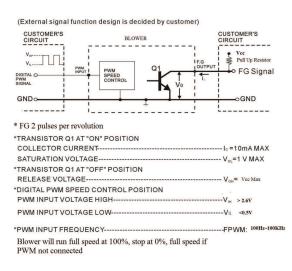

Features: Signal Output: Tachometer Speed Control: PWM

Weight: ~ 1300g (2.87 lbs)

m0

| Part Number          | ODB19069-24HB10A       |
|----------------------|------------------------|
| Nominal Voltage      | 24VDC                  |
| Voltage Range        | 16 ~ 28 VDC            |
| Nominal Current      | 4.5 A                  |
| Rated Power          | 108 W                  |
| Rated Speed (RPM)    | 3200                   |
| Airflow (CFM)        | 395                    |
| Noise Level (dB)     | 70                     |
| Max. Static Pressure | 1.97" H <sub>2</sub> O |

Features: Signal Output: Tachometer

Speed Control: PWM

Weight: ~ 1300g (2.87 lbs)

m0

| Part Number          | ODB19069-48HB10A      |
|----------------------|-----------------------|
| Nominal Voltage      | 48VDC                 |
| Voltage Range        | 36 ~ 56 VDC           |
| Nominal Current      | 2.55 A                |
| Rated Power          | 122.4 W               |
| Rated Speed (RPM)    | 3500                  |
| Airflow (CFM)        | 432                   |
| Noise Level (dB)     | 73                    |
| Max. Static Pressure | 2.0" H <sub>2</sub> O |