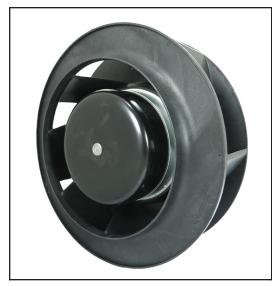

## DC Motorized Impeller 24V 190x69mm (7.5"x2.70")

| Frame & Impeller      | Frame - Diecast aluminum<br>Impeller - UL94V-0<br>Thermoplastic |
|-----------------------|-----------------------------------------------------------------|
| Connecion             | 4 Lead wires *                                                  |
| Motor                 | DC brushless, IC protected                                      |
| Bearing System        | Dual ball bearing                                               |
| Insulation Resistance | Min. 10M at 500VDC                                              |
| Dielectric Strength   | 1 minute at 500 VAC, max<br>leakage < 500 MicroAmp              |
| Temperature Range     | -10C ~ +65C                                                     |
| Storage Temperature   | -40C ~ +80C                                                     |
| Life (L10)            | -40,000 hours (40C)                                             |