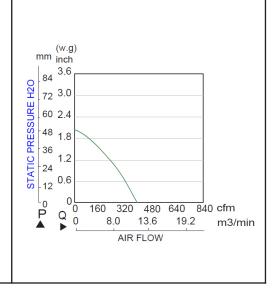

Features: Signal Output: Tachometer Speed Control: PWM

Weight: ~ 1300g (2.87 lbs)

m0

| Part Number          | ODB19069-24HB10A       |
|----------------------|------------------------|
| Nominal Voltage      | 24VDC                  |
| Voltage Range        | 16 ~ 28 VDC            |
| Nominal Current      | 4.5 A                  |
| Rated Power          | 108 W                  |
| Rated Speed (RPM)    | 3200                   |
| Airflow (CFM)        | 395                    |
| Noise Level (dB)     | 70                     |
| Max. Static Pressure | 1.97" H <sub>2</sub> O |

Features: Signal Output: Tachometer

Speed Control: PWM

Weight: ~ 1300g (2.87 lbs)

m0

| Part Number          | ODB19069-48HB10A      |
|----------------------|-----------------------|
| Nominal Voltage      | 48VDC                 |
| Voltage Range        | 36 ~ 56 VDC           |
| Nominal Current      | 2.55 A                |
| Rated Power          | 122.4 W               |
| Rated Speed (RPM)    | 3500                  |
| Airflow (CFM)        | 432                   |
| Noise Level (dB)     | 73                    |
| Max. Static Pressure | 2.0" H <sub>2</sub> O |