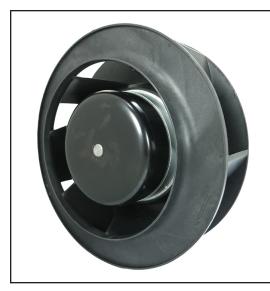

### ODB19069-24HB10A

## DC Motorized Impeller 24V 190x69mm (7.5"x2.70")

| Frame & Impeller      | Frame - Diecast aluminum<br>Impeller - UL94V-0<br>Thermoplastic |
|-----------------------|-----------------------------------------------------------------|
| Connecion             | 4 Lead wires *                                                  |
| Motor                 | DC brushless, IC protected                                      |
| Bearing System        | Dual ball bearing                                               |
| Insulation Resistance | Min. 10M at 500VDC                                              |
| Dielectric Strength   | 1 minute at 500 VAC, max<br>leakage < 500 MicroAmp              |
| Temperature Range     | -10C ~ +65C                                                     |
| Storage Temperature   | -40C ~ +80C                                                     |
| Life (L10)            | -40,000 hours (40C)                                             |

Features: Signal Output: Tachometer Speed Control: PWM

Weight: ~ 1300g (2.87 lbs)

m0

| Part Number          | ODB19069-24HB10A       |
|----------------------|------------------------|
| Nominal Voltage      | 24VDC                  |
| Voltage Range        | 16 ~ 28 VDC            |
| Nominal Current      | 4.5 A                  |
| Rated Power          | 108 W                  |
| Rated Speed (RPM)    | 3200                   |
| Airflow (CFM)        | 395                    |
| Noise Level (dB)     | 70                     |
| Max. Static Pressure | 1.97" H <sub>2</sub> O |