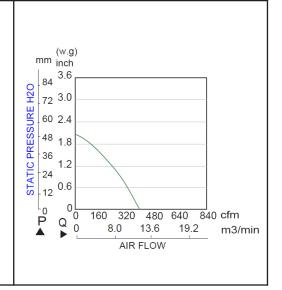

Features: Signal Output: Tachometer Speed Control: PWM

Weight: ~ 1300g (2.87 lbs)

m0

| Part Number          | ODB19069-24HB10A       |
|----------------------|------------------------|
| Nominal Voltage      | 24VDC                  |
| Voltage Range        | 16 ~ 28 VDC            |
| Nominal Current      | 4.5 A                  |
| Rated Power          | 108 W                  |
| Rated Speed (RPM)    | 3200                   |
| Airflow (CFM)        | 395                    |
| Noise Level (dB)     | 70                     |
| Max. Static Pressure | 1.97" H <sub>2</sub> O |

Features: Signal Output: Tachometer

Speed Control: PWM

Weight: ~ 1300g (2.87 lbs)

m0

| Part Number          | ODB19069-48HB10A      |
|----------------------|-----------------------|
| Nominal Voltage      | 48VDC                 |
| Voltage Range        | 36 ~ 56 VDC           |
| Nominal Current      | 2.55 A                |
| Rated Power          | 122.4 W               |
| Rated Speed (RPM)    | 3500                  |
| Airflow (CFM)        | 432                   |
| Noise Level (dB)     | 73                    |
| Max. Static Pressure | 2.0" H <sub>2</sub> O |