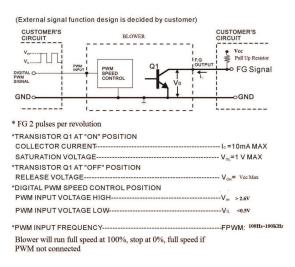

Features: Signal Output: Tachometer Speed Control: PWM

Weight: ~ 1300g (2.87 lbs)

m0

| Part Number          | ODB19069-24HB10A       |
|----------------------|------------------------|
| Nominal Voltage      | 24VDC                  |
| Voltage Range        | 16 ~ 28 VDC            |
| Nominal Current      | 4.5 A                  |
| Rated Power          | 108 W                  |
| Rated Speed (RPM)    | 3200                   |
| Airflow (CFM)        | 395                    |
| Noise Level (dB)     | 70                     |
| Max. Static Pressure | 1.97" H <sub>2</sub> O |

Features: Signal Output: Tachometer

Speed Control: PWM

Weight: ~ 1300g (2.87 lbs)

m0

| Part Number          | ODB19069-48HB10A      |
|----------------------|-----------------------|
| Nominal Voltage      | 48VDC                 |
| Voltage Range        | 36 ~ 56 VDC           |
| Nominal Current      | 2.55 A                |
| Rated Power          | 122.4 W               |
| Rated Speed (RPM)    | 3500                  |
| Airflow (CFM)        | 432                   |
| Noise Level (dB)     | 73                    |
| Max. Static Pressure | 2.0" H <sub>2</sub> O |