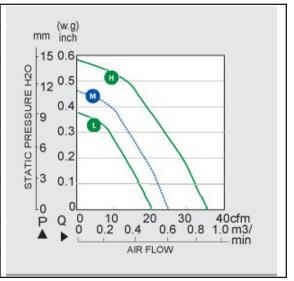

| Model Number  | Speed (RPM) | Airflow (CFM) | Noise (dB) | Volts DC | Voltage<br>Range | Amps | Max. Static<br>Pressure<br>("H2O) |
|---------------|-------------|---------------|------------|----------|------------------|------|-----------------------------------|
| ODB600PT-12HB | 2700        | 30            | 49         | 12       | 8~14             | 0.60 | 0.49                              |
| ODB600PT-12MB | 2300        | 22            | 42         | 12       | 8~14             | 0.47 | 0.42                              |
| ODB600PT-12LB | 1800        | 20            | 30         | 12       | 8~14             | 0.20 | 0.35                              |
| ODB600PT-24HB | 3000        | 30            | 49         | 24       | 10~29            | 0.37 | 0.49                              |
| ODB600PT-24MB | 2500        | 22            | 42         | 24       | 10~29            | 0.30 | 0.42                              |
| ODB600PT-24LB | 1800        | 20            | 30         | 24       | 10~29            | 0.20 | 0.35                              |
| ODB600PT-48HB | 3000        | 30            | 49         | 48       | 24~56            | 0.15 | 0.49                              |
| ODB600PT-48MB | 2300        | 22            | 42         | 48       | 28~56            | 0.12 | 0.42                              |