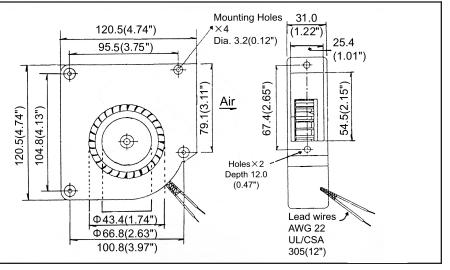

## Single Side Inlet, DC Blower 120x31mm (4.7"x 1.22")

| Frame & Impeller      | PBT, UL94V-O plastic                                            |
|-----------------------|-----------------------------------------------------------------|
| Connection            | 2x Lead wires                                                   |
| Motor                 | Brushless DC, auto restart, locked rotor and polarity protected |
| Bearing System        | Dual ball                                                       |
| Insulation Resistance | 10M ohm between leadwire and frame (500VDC)                     |
| Dielectric Strength   | 1 minute at 500VAC /<br>1 second, max leakage 500 microamp      |
| Temperature Range     | -10C ~ +70C                                                     |
| Life Expectancy (L10) | 60,000 hours                                                    |