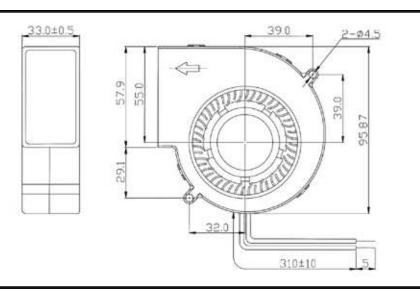

## DC side inlet blower 96x33mm (3.8"x 1.3")

| Frame                 | PBT, UL94V-0                                           | Notes                                                              |
|-----------------------|--------------------------------------------------------|--------------------------------------------------------------------|
| Impeller              | PBT, UL94V-0                                           | Date: 052012                                                       |
| Connection            | Lead wires*                                            | Available Options Tachometer Alarm Thermal Control                 |
| Motor                 | Brushless DC,<br>IC protected                          |                                                                    |
| Bearing System        | Dual ball bearing                                      |                                                                    |
| Insulation Resistance | 10M ohm between lead wire and frame (500VDC)           | * Connections<br>UL1007, AWG24, ~310mm<br>Red ( + )<br>Black ( - ) |
| Dielectric Strength   | 60 second at 500VAC,<br>max. leakage < 500<br>MicroAmp |                                                                    |
| Temperature Range     | -10C ~ +70C                                            |                                                                    |
| Life Expectancy       | 50000 hours (25C L10)                                  |                                                                    |