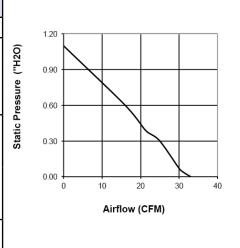

| Model Number                               | ODB9733-12HB    | ODB9733-24HB    |
|--------------------------------------------|-----------------|-----------------|
| Part Number                                | 104141001       | 104241001       |
| Nominal Voltage                            | 12 VDC          | 24 VDC          |
| Voltage Range                              | 10.8 ~ 13.2 VDC | 21.6 ~ 26.4 VDC |
| Nominal Current                            | 0.78 A          | 0.35 A          |
| Input Power                                | 9.36 W          | 8.40 W          |
| Rated Speed (RPM)                          | 4000            | 4000            |
| Airflow (CFM)                              | 33              | 33              |
| Noise Level (dB)                           | 56              | 56              |
| Max. Static Pressure ( " H <sub>2</sub> O) | 1.1             | 1.1             |