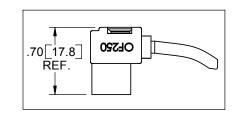

| PART NO. | TERMINAL TYPE        | WIRE DIA. | U.L. CAT. NO. |  |
|----------|----------------------|-----------|---------------|--|
| OF-250   | FLAG TYPE 250 SERIES | .15 [3.9] | 60            |  |