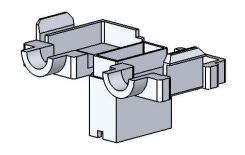

| PART NO. | TERMINAL TYPE        | WIRE DIA. | U.L. CAT. NO. |  |
|----------|----------------------|-----------|---------------|--|
| OF-250   | FLAG TYPE 250 SERIES | .15 [3.9] | 60            |  |