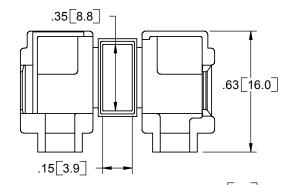

| PART NO. | TERMINAL TYPE        | WIRE DIA. | U.L. CAT. NO. |  |
|----------|----------------------|-----------|---------------|--|
| OF-250   | FLAG TYPE 250 SERIES | .15 [3.9] | 60            |  |