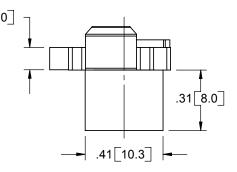

| PART NO. | TERMINAL TYPE        | WIRE DIA. | U.L. CAT. NO. |  |
|----------|----------------------|-----------|---------------|--|
| OF-250   | FLAG TYPE 250 SERIES | .15 [3.9] | 60            |  |