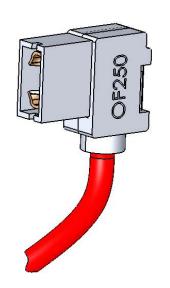

| PART NO. | TERMINAL TYPE        | WIRE DIA. | U.L. CAT. NO. |  |
|----------|----------------------|-----------|---------------|--|
| OF-250   | FLAG TYPE 250 SERIES | .15 [3.9] | 60            |  |