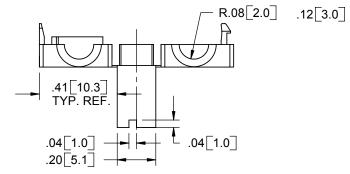

| PART NO. | TERMINAL TYPE        | WIRE DIA. | U.L. CAT. NO. |  |
|----------|----------------------|-----------|---------------|--|
| OF-250   | FLAG TYPE 250 SERIES | .15 [3.9] | 60            |  |