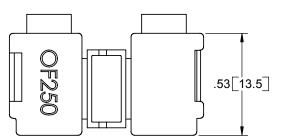

| PART NO. | TERMINAL TYPE        | WIRE DIA. | U.L. CAT. NO. |  |
|----------|----------------------|-----------|---------------|--|
| OF-250   | FLAG TYPE 250 SERIES | .15 [3.9] | 60            |  |