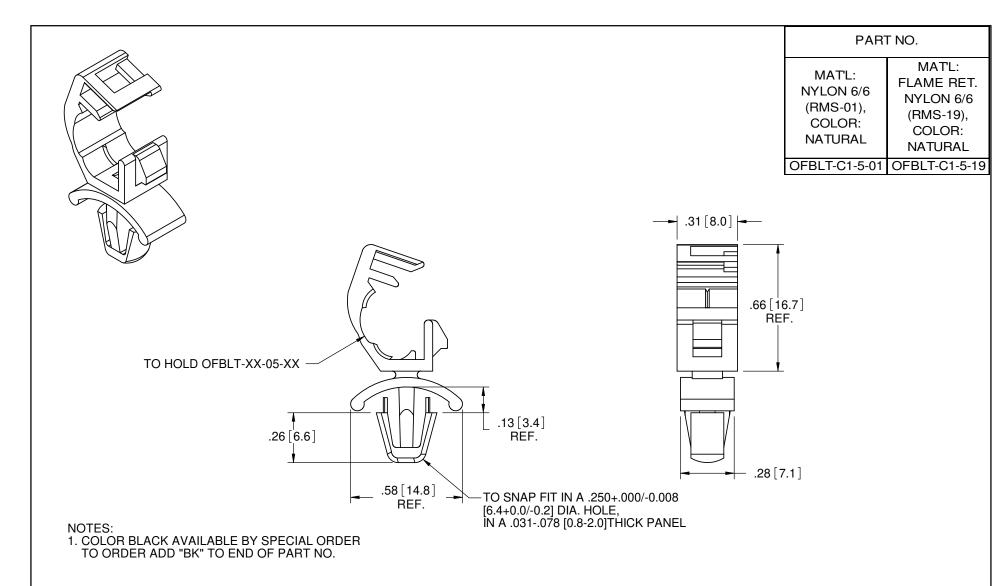

|     |                                                        |       | _        |                                                          |                 |          |               |                    |          |                |           |
|-----|--------------------------------------------------------|-------|----------|----------------------------------------------------------|-----------------|----------|---------------|--------------------|----------|----------------|-----------|
|     |                                                        |       |          | OPTICAL FIBER BEND LIMITING TUBE CLIP WITH ARROWHEAD FIX |                 |          |               |                    |          | DWG IN IN [MM] |           |
|     |                                                        |       |          | CREATED USING<br>SOLIDWORKS                              | FILE #:         | OFBLT-C1 | 1-5           | DWN: SM            | APP: DJZ | FINAL          |           |
|     |                                                        |       |          | TOLERANCES<br>UNLESS NOTED                               | SHEET:          | 1 OF 1   | SHEET SIZE: A | DT: 08/28/03       | CHKD: SJ | PART#          | PRINT     |
| вТ  | ADDED COLOR BLACK, SEE CO 200568                       | SK    | 08/04/10 | .XX=±.010                                                | RE: BICHO       |          | CO, INC.      | RICHCO, INC.       |          | SEE TABLE      | TYPE      |
| Ā   | CREATED FROM RIUK DWG. REV. 1; RELEASED FOR PRODUCTION | SM    | 09/04/03 | .XXX=±.005<br>FRAC.=±1/64                                | 11101100, 1110. |          |               | ENG@RICHCO-INC.COM |          | SEE TABLE      | $C\Delta$ |
| EV. | DESCRIPTION                                            | ENGR. | DATE     | ANG.=±1°                                                 | 1               |          |               | (773) 539-4060     |          |                |           |