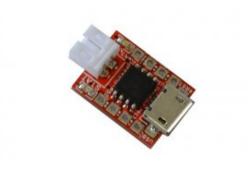

## OLIMEXINO-85S

## FEATURES

World's smallest Arduino-compatible board: only (0.665x0.500)inch ~ (16.9x12.7)mm ATtiny85-SU microcontroller with pre-loaded "micronucleus tiny85" bootloader Tested and working with Digisparks's Arduino distribution Li-Po battery connector for stand-alone operation Micro USB cable connector (unlike most of the other Olimex boards which use mini USB) Two LEDs - power and status Reset button Open-hardware board, board schematics and layout available for Eagle Open-software board, thanks to the Digispark's community effort