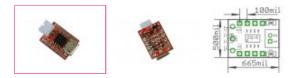

## OLIMEXINO-85S

## FEATURES

World's smallest Arduino-compatible board: only (0.665x0.500)inch ~ (16.9x12.7)mm ATtiny85-SU microcontroller with pre-loaded "micronucleus tiny85" bootloader Tested and working with Digisparks's Arduino distribution Li-Po battery connector for stand-alone operation Micro USB cable connector (unlike most of the other Olimex boards which use mini USB) Two LEDs - power and status Reset button Open-hardware board, board schematics and layout available for Eagle Open-software board, thanks to the Digispark's community effort