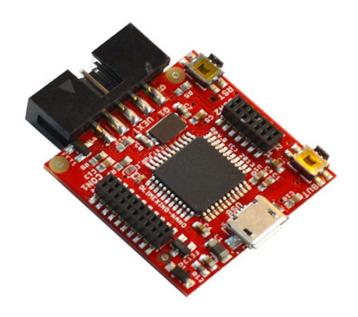

## **OLIMEXINO-NANO**

Open source hardware wearable Arduino Leonardo-like development board with ATmega32U4

## **FEATURES**

ATMEGA32U4 Arduino Leonardo compatible

Works with Arduino IDE

Micro USB cable connector (unlike most of the other Olimex boards which use mini USB)

User button

Reset button

Micro SD card connector

Two stackable connectors

UEXT connector for connection to OLIMEX UEXT modules

Intelligent power supply can take power from USB or external LiPo battery (OLIMEXINO-BAT module)

Ultra low power design for battery and handheld operations